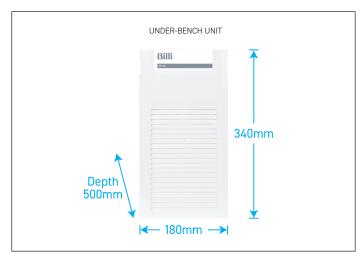

| 60                                           | 10                        |

Based on the initial number of cups of boiling water immediately available, drawn one cup every 10 seconds. For all underbench filtered water systems, consideration may be needed for usage patterns and draw-off methods. 1 cup = 170ml

## Accessories

992800 - 70mm Riser & Font

992820 - 70mm Riser





992830 - 120mm Riser





990720 - Tubing Extension Kit for X series dual temp dispensers 2mtrs

## **Finishes**

Standard Finishes

CH - Chrome

Add the Finish code to the Product Code to finalise your specification, eg. 901000RCH

# **TECHNICAL DRAWING & INSTALLATION REQUIREMENTS**

## PRODUCT DIMENSIONS

# 172mm 137.5mm 100mm 98mm bench thickness: 1mm-48mm Hole size 35mm 140mm



## **WATER SUPPLY**

A single 1/2" BSP (15mm) stop-tap with a male thread should be installed in an easily accessible position. Water supply must be microbiologically safe to drink, with a minimum dynamic water pressure of 250kPa and a maximum of 1000kPa.

## **POWER SUPPLY**

A standard 10 amp power outlet is required, no further than 1000mm from the underbench unit. The system is supplied with a 1 metre flex cord and plug.

## **FILTRATION**

Billi's range of premium filters utilise BWT's unique Fibron X technology. Billi's filter range provides superior taste, water quality, consistent filter life and peace of mind when it comes to hygiene.

## PREFERRED INSTALLATION LAYOUT



Filter supplied: 994051 (5 micron). Replacement filters available: 994052 (0.2 micron), 994054 (HSD), 994055