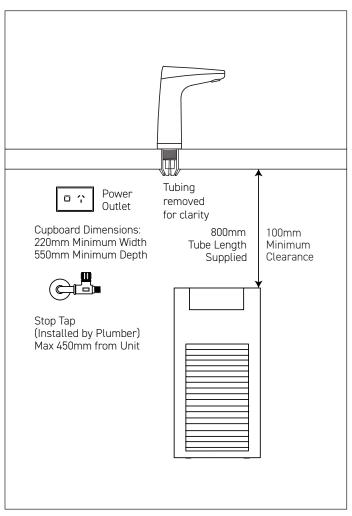

## **WATER SUPPLY**

A single 1/2" BSP (15mm) stop-tap with a male thread should be installed in an easily accessible position. Water supply must be microbiologically safe to drink, with a minimum dynamic water pressure of 250kPa and a maximum of 1000kPa.

## **POWER SUPPLY**

A standard 10 amp power outlet is required, no further than 1000mm from the underbench unit. The system is supplied with a 1 metre flex cord and plug.

## PREFERRED INSTALLATION LAYOUT

Filter supplied: 994051 (5 micron). Replacement filters available: 994052 (0.2 micron), 994054 (HSD), 994055 (XPHSD), 994056 (Sediment only) and 994060 (0.2 micron sediment only).