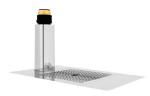

The XR remote dispenser is an innovative and thoughtful design, with the potential for ambulant or wheelchair inclusive access via the remote control panel.

XR Remote Dispenser

Eco Under-Bench Unit

## PRODUCT DIMENSIONS

# 172mm 137.5mm 100mm 98mm bench thickness: 1mm-48mm Hole size 35mm 140mm