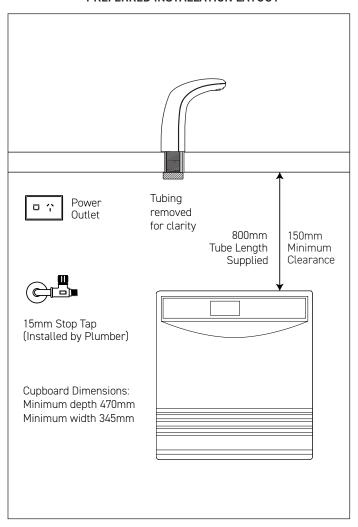

#### PREFERRED INSTALLATION LAYOUT

# **WATER SUPPLY**

A single 1/2" BSP (15mm) stop-tap with a male thread should be installed in an easily accessible position. Water supply must be microbiologically safe to drink, with a minimum dynamic water pressure of 250kPa and a maximum of 1000kPa.

# **POWER SUPPLY**

A standard 15 amp power outlet is required, no further than 1000mm from the underbench unit. The system is supplied with a 1 metre flex cord and plug.