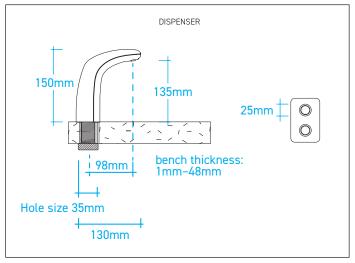

ROULING CHILLED | 904100V         | Quadra 4100   | Safety    | Up to 100                  | 250                                           | 175                                          | 15                  |

<sup>\*</sup> Based on the initial number of cups of boiling water immediately available, drawn one cup every 10 seconds. For all underbench filtered water systems, consideration may be needed for usage patterns and draw-off methods. 1 cup = 170m

# Accessories

990718CH - QL Font for Safety dispenser

990720 - Tubing Extension Kit for X series dual temp dispensers 2mtrs



# **Finishes**

Standard Finish

CH - Chrome

Add the Finish code to the Product Code to finalise your specification, eg. 904100VCH

# **TECHNICAL DRAWING & INSTALLATION REQUIREMENTS**

#### PRODUCT DIMENSIONS





#### PREFERRED INSTALLATION LAYOUT



# **WATER SUPPLY**

A single 1/2" BSP (15mm) stop-tap with a male thread should be installed in an easily accessible position. Water supply must be microbiologically safe to drink, with a minimum dynamic water pressure of 250kPa and a maximum of 1000kPa.

# **POWER SUPPLY**

A standard 15 amp power outlet is required, no further than 1000mm from the underbench unit. The system is supplied with a 1 metre flex cord and plug.

### **FILTRATION**

Billi's range of premium filters utilise BWT's unique Fibron X technology. Billi's filter range provides superior taste, water quality, consistent filter life and peace of mind when it comes to hygiene.

Filter supplied: 994051 (5 micron). Replacement filters available: 994052 (0.2 micron), 994054 (HSD), 9940