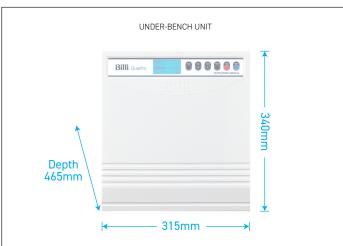

OULING CHILLED | 904100V         | Quadra 4100   | Safety    | Up to 100                  | 250                                           | 175                                          | 15                  |

<sup>\*</sup> Based on the initial number of cups of boiling water immediately available, drawn one cup every 10 seconds. For all underbench filtered water systems, consideration may be needed for usage patterns and draw-off methods. 1 cup = 170m

# Accessories

990718CH - QL Font for Safety dispenser

990720 - Tubing Extension Kit for X series dual temp dispensers 2mtrs



# **Finishes**

Standard Finish

CH - Chrome

Add the Finish code to the Product Code to finalise your specification, eg. 904100VCH

# **TECHNICAL DRAWING & INSTALLATION REQUIREMENTS**

#### PRODUCT DIMENSIONS





#### PREFERRED INSTALLATION LAYOUT



# **WATER SUPPLY**

A single 1/2" BSP (15mm) stop-tap with a male thread should be installed in an easily accessible position. Water supply must be microbiologically safe to drink, with a minimum dynamic water pressure of 250kPa and a maximum of 1000kPa.

# **POWER SUPPLY**

A standard 15 amp power outlet is required, no further than 1000mm from the underbench unit. The system is supplied with a 1 metre flex cord and plug.

### **FILTRATION**

Billi's range of premium filters utilise BWT's unique Fibron X technology. Billi's filter range provides superior taste, water quality, consistent filter life and peace of mind when it comes to hygiene.

Filter supplied: 994051 (5 micron). Replacement filters available: 994052 (0.2 micron), 994054 (HSD), 994055