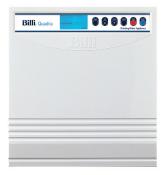

d, high capacity, very large population commercial drinking water solution that maintains the core Billi design principles and requires no joinery ventilation.

The drawcard for the entire Quadra range is the use of innovative energy reclaim technology which enables space savings, energy efficiency and completely eliminates exhaust heat transfer.

All Quadra boiling and chilled products are Global GreenTag certified to a Gold standard.

The globally distributed Safety Dispenser was designed in consultation with industry experts and is regarded as the best fit-for-purpose solution currently available in Australia. Ideal for high









security or critical care environments, including correctional facilities and mental health care units.

Safety Dispenser



#### Quadra Under-Bench Unit



# Features





VENTILATION REQUIRED









TECHNOLOGY







# PRODUCT SPECIFICATIONS

| Water<br>type   | Product<br>code | Model<br>name | Dispenser | Suggested<br>no. of people | Boiling water<br>delivery<br>(cups per hour)* | Chilled water<br>delivery<br>(cups per hour) | Power supply (amps) |
|-----------------|-----------------|---------------|-----------|----------------------------|-----------------------------------------------|----------------------------------------------|---------------------|
| ROULING CHILLED | 904100V         | Quadra 4100   | Safety    | Up to 100                  | 250                                           | 175                                          | 15                  |

<sup>\*</sup> Based on the initial number of cups of boiling water imme