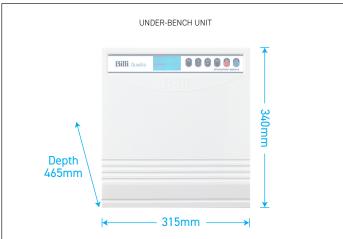

-------|---------------------|
| BOILING CHILLED | 904180R         | Quadra 4180   | XR Remote | Up to 180                  | 350                                           | 175                                          | 20                  |

Based on the initial number of cups of boiling water immediately available, drawn one cup every 10 seconds. For all underbench filtered water systems, consideration may be needed for usage patterns and draw-off methods. 1 cup = 170ml

## Accessories

992800 - 70mm Riser & Font

992820 - 70mm Riser



992803 - 120mm Riser & Font



992830 - 120mm Riser



990720 - Tubing Extension Kit for X series dual temp dispensers 2mtrs

## **Finishes**

Standard Finish

CH - Chrome

## **TECHNICAL DRAWING & INSTALLATION REQUIREMENTS**

#### PRODUCT DIMENSIONS





## WATER SUPPLY

A single 1/2" BSP (15mm) stop-tap with a male thread should be installed in an easily accessible position. Water supply must be microbiologically safe to drink, with a minimum dynamic water pressure of 250kPa and a maximum of 1000kPa.

### **POWER SUPPLY**

A standard 20 amp power outlet is required, located no further than 1000mm from the underbench unit. The system is supplied with a 1 metre flex cord and plug.

### **FILTRATION**

Billi's range of premium filters utilise BWT's unique Fibron X technology. Billi's filter range provides superior taste, water quality, consistent filter life and peace of mind when it comes to hygiene.

#### PREFERRED INSTALLATION LAYOUT



Filter supplied: 994051 (5 micron). Replacement filters available: 994052 (0.2 micron), 994054 (HSD),