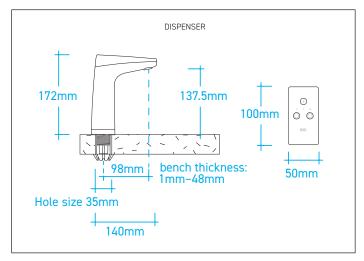

---------|---------------------|
| BOILING CHILLED | 904180R         | Quadra 4180   | XR Remote | Up to 180                  | 350                                           | 175                                          | 20                  |

Based on the initial number of cups of boiling water immediately available, drawn one cup every 10 seconds. For all underbench filtered water systems, consideration may be needed for usage patterns and draw-off methods. 1 cup = 170ml

## Accessories

992800 - 70mm Riser & Font

992820 - 70mm Riser



992803 - 120mm Riser & Font



992830 - 120mm Riser



990720 - Tubing Extension Kit for X series dual temp dispensers 2mtrs

## **Finishes**

Standard Finish

CH - Chrome

## **TECHNICAL DRAWING & INSTALLATION REQUIREMENTS**

#### PRODUCT DIMENSIONS





## WATER SUPPLY

A single 1/2" BSP (15mm) stop-tap with a male thread should be installed in an easily accessible position. Water supply must be microbiologically safe to drink, with a minimum dynamic water pressure of 250kPa and a maximum of 1000kPa.

### **POWER SUPPLY**

A standard 20 amp power outlet is required, located no further than 1000mm from the underbench unit. The system is supplied with a 1 metre flex cord and plug.

### **FILTRATION**

Billi's range of premium filters utilise BWT's unique Fibron X technology. Billi's filter range provides superior taste, water quality, consistent filter life and peace of mind when it comes to hygiene.

#### PREFERRED INSTALLATION LAYOUT



Filter supplied: 994051 (5 micron). Replacement filters available: 994052 (0.2 micron), 994054 (HSD