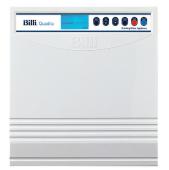

### Billi Quadra 4180 with XR Remote Dispenser

The Quadra 4180 Boiling and Chilled drinking water system is a water cooled, super-high capacity, very large population commercial drinking water solution that maintains the core Billi design principles and requires no joinery ventilation.

The XR remote dispenser is an innovative and thoughtful design, with the potential for ambulant or wheelchair inclusive access via the remote control panel.

XR Remote Dispenser

Quadra Under-Bench Unit