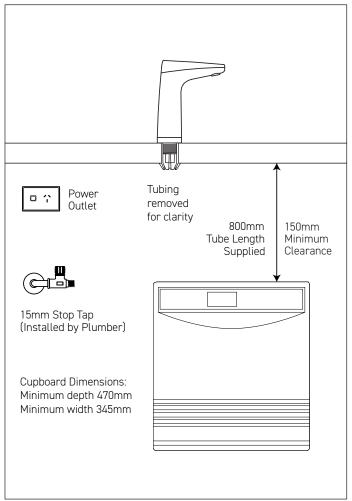

## WATER SUPPLY

A single 1/2" BSP (15mm) stop-tap with a male thread should be installed in an easily accessible position. Water supply must be microbiologically safe to drink, with a minimum dynamic water pressure of 250kPa and a maximum of 1000kPa.

### **POWER SUPPLY**

A standard 20 amp power outlet is required, located no further than 1000mm from the underbench unit. The system is supplied with a 1 metre flex cord and plug.

#### PREFERRED INSTALLATION LAYOUT

Filter supplied: 994051 (5 micron). Replacement filters available: 994052 (0.2 micron), 994054 (HSD), 994055 (XPHSD), 994056 (Sediment only) and 994060 (0.2 micron sediment only).