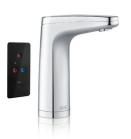

The XR remote dispenser is an innovative and thoughtful design, with the potential for ambulant or wheelchair inclusive access via the remote control panel.

XR Remote Dispenser

Quadra Under-Bench Unit