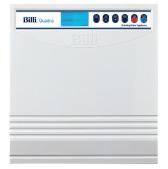

#### Billi Quadra 440 with Safety Dispenser

The Quadra 440 Boiling and Chilled drinking water system is a water cooled, high capacity, medium population commercial drinking water solution that maintains the core Billi design principles and requires no joinery ventilation.

## PRODUCT SPECIFICATIONS

| Water<br>type  | Product<br>code | Model<br>name | Dispenser | Suggested<br>no. of people | Boiling water<br>delivery<br>(cups per hour)* | Chilled water<br>delivery<br>(cups per hour) | Power<br>supply<br>(amps) |
|----------------|-----------------|---------------|-----------|----------------------------|-----------------------------------------------|----------------------------------------------|---------------------------|
| ROUING CHILLED | 904040V         | Quadra 440    | Safety    | Up to 40                   | 150                                           | 175                                          | 10                        |