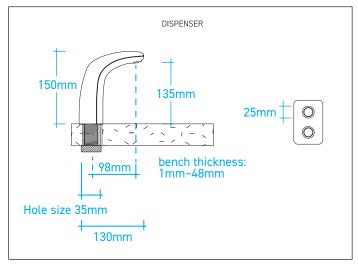

CHILLED | 904040V         | Quadra 440    | Safety    | Up to 40                   | 150                                           | 175                                          | 10                        |

<sup>\*</sup> Based on the initial number of cups of boiling water immediately available, drawn one cup every 10 seconds. For all underbench filtered water systems, consideration may be needed for usage patterns and draw-off methods. 1 cup = 170ml

## Accessories

990718CH - QL Font for Safety dispenser

990720 - Tubing Extension Kit for X series dual temp dispensers 2mtrs



## **Finishes**

Standard Finish

CH - Chrome

Add the Finish code to the Product Code to finalise your specification, eg. 904040VCH

# **TECHNICAL DRAWING & INSTALLATION REQUIREMENTS**

#### PRODUCT DIMENSIONS





#### PREFERRED INSTALLATION LAYOUT



## **WATER SUPPLY**

A single 1/2" BSP (15mm) stop-tap with a male thread should be installed in an easily accessible position. Water supply must be microbiologically safe to drink, with a minimum dynamic water pressure of 250kPa and a maximum of 1000kPa.

#### **POWER SUPPLY**

A standard 10 amp power outlet is required, no further than 1000mm from the underbench unit. The system is supplied with a 1 metre flex cord and plug.

#### **FILTRATION**

Billi's range of premium filters utilise BWT's unique Fibron X technology. Billi's filter range provides superior taste, water quality, consistent filter life and peace of mind when it comes to hygiene.

Filter supplied: 994051 (5 micron). Replacement filters available: 994052 (0.2 micron), 994054 (HSD),