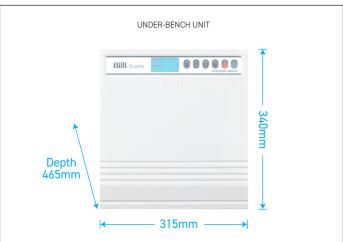

ILLED | 904040V         | Quadra 440    | Safety    | Up to 40                   | 150                                           | 175                                          | 10                        |

<sup>\*</sup> Based on the initial number of cups of boiling water immediately available, drawn one cup every 10 seconds. For all underbench filtered water systems, consideration may be needed for usage patterns and draw-off methods. 1 cup = 170ml

## Accessories

990718CH - QL Font for Safety dispenser

990720 - Tubing Extension Kit for X series dual temp dispensers 2mtrs



## **Finishes**

Standard Finish

CH - Chrome

Add the Finish code to the Product Code to finalise your specification, eg. 904040VCH

# **TECHNICAL DRAWING & INSTALLATION REQUIREMENTS**

#### PRODUCT DIMENSIONS





#### PREFERRED INSTALLATION LAYOUT



## **WATER SUPPLY**

A single 1/2" BSP (15mm) stop-tap with a male thread should be installed in an easily accessible position. Water supply must be microbiologically safe to drink, with a minimum dynamic water pressure of 250kPa and a maximum of 1000kPa.

#### **POWER SUPPLY**

A standard 10 amp power outlet is required, no further than 1000mm from the underbench unit. The system is supplied with a 1 metre flex cord and plug.

#### **FILTRATION**

Billi's range of premium filters utilise BWT's unique Fibron X technology. Billi's filter range provides superior taste, water quality, consistent filter life and peace of mind when it comes to hygiene.

Filter supplied: 994051 (5 micron). Replacement filters available: 994052 (0.2 micron), 994054 (HSD), 9