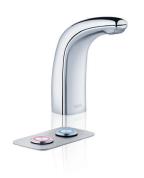

#### Billi Quadra 440 with Safety Dispenser

The Quadra 440 Boiling and Chilled drinking water system is a water cooled, high capacity, medium population commercial drinking water solution that maintains the core Billi design principles and requires no joinery ventilation.

The globally distributed Safety Dispenser was designed in consultation with industry experts and is regarded as the best fit-for-purpose solution currently available in Australia. Ideal for high security or critical care environments, including correctional facilities and mental health care units.

ING CHILLED

Safety Dispenser