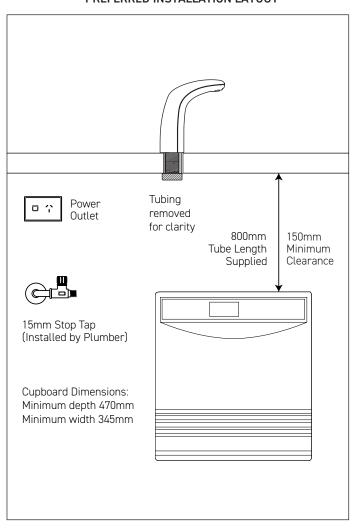

#### PREFERRED INSTALLATION LAYOUT

## **WATER SUPPLY**

A single 1/2" BSP (15mm) stop-tap with a male thread should be installed in an easily accessible position. Water supply must be microbiologically safe to drink, with a minimum dynamic water pressure of 250kPa and a maximum of 1000kPa.

#### **POWER SUPPLY**

A standard 10 amp power outlet is required, no further than 1000mm from the underbench unit. The system is supplied with a 1 metre flex cord and plug.