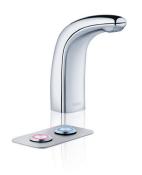

## Billi Quadra 460 with Safety Dispenser

The Quadra 460 Boiling and Chilled drinking water system is a water cooled, high capacity, large population commercial drinking water solution that maintains the core Billi design principles and requires no joinery ventilation.

The globally distributed Safety Dispenser was designed in consultation with industry experts and is regarded as the best fit-for-purpose solution currently available in Australia. Ideal for high security or critical care environments, including correctional facilities and mental health care units.

G CHILLED

Safety Dispenser