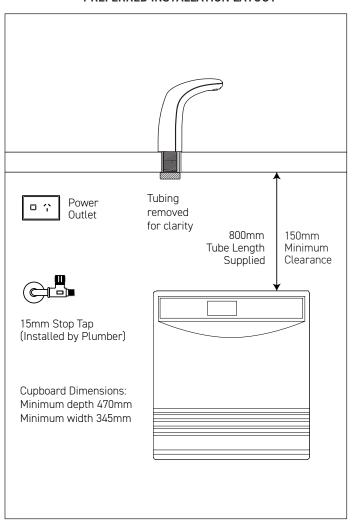

#### PREFERRED INSTALLATION LAYOUT

# **WATER SUPPLY**

A single 1/2" BSP (15mm) stop-tap with a male thread should be installed in an easily accessible position. Water supply must be microbiologically safe to drink, with a minimum dynamic water pressure of 250kPa and a maximum of 1000kPa.

# **POWER SUPPLY**

A standard 10 amp power outlet is required, no further than 1000mm from the underbench unit. The system is supplied with a 1 metre flex cord and plug.