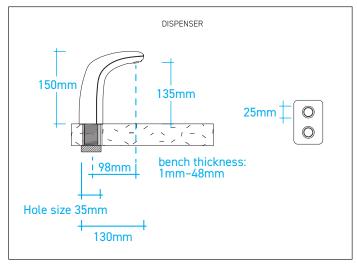

BOILING CHILLED | 904060V         | Quadra 460    | Safety    | Up to 60                   | 180                                           | 175                                          | 10                  |

<sup>\*</sup> Based on the initial number of cups of boiling water immediately available, drawn one cup every 10 seconds. For all underbench filtered water systems, consideration may be needed for usage patterns and draw-off methods. 1 cup = 170ml

# Accessories

990718CH - QL Font for Safety dispenser

990720 - Tubing Extension Kit for X series dual temp dispensers 2mtrs



# **Finishes**

Standard Finish

CH - Chrome

Add the Finish code to the Product Code to finalise your specification, eg. 904060VCH

# **TECHNICAL DRAWING & INSTALLATION REQUIREMENTS**

#### PRODUCT DIMENSIONS





#### PREFERRED INSTALLATION LAYOUT



# **WATER SUPPLY**

A single 1/2" BSP (15mm) stop-tap with a male thread should be installed in an easily accessible position. Water supply must be microbiologically safe to drink, with a minimum dynamic water pressure of 250kPa and a maximum of 1000kPa.

# **POWER SUPPLY**

A standard 10 amp power outlet is required, no further than 1000mm from the underbench unit. The system is supplied with a 1 metre flex cord and plug.

## **FILTRATION**

Billi's range of premium filters utilise BWT's unique Fibron X technology. Billi's filter range provides superior taste, water quality, consistent filter life and peace of mind when it comes to hygiene.

Filter supplied: 994051 (5 micron). Replacement filters available: 994052 (0.2 micron), 994054 (HSD), 99405