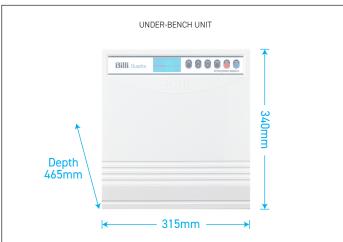

ILING CHILLED | 904060V         | Quadra 460    | Safety    | Up to 60                   | 180                                           | 175                                          | 10                  |

<sup>\*</sup> Based on the initial number of cups of boiling water immediately available, drawn one cup every 10 seconds. For all underbench filtered water systems, consideration may be needed for usage patterns and draw-off methods. 1 cup = 170ml

# Accessories

990718CH - QL Font for Safety dispenser

990720 - Tubing Extension Kit for X series dual temp dispensers 2mtrs



# **Finishes**

Standard Finish

CH - Chrome

Add the Finish code to the Product Code to finalise your specification, eg. 904060VCH

# **TECHNICAL DRAWING & INSTALLATION REQUIREMENTS**

#### PRODUCT DIMENSIONS





#### PREFERRED INSTALLATION LAYOUT



# **WATER SUPPLY**

A single 1/2" BSP (15mm) stop-tap with a male thread should be installed in an easily accessible position. Water supply must be microbiologically safe to drink, with a minimum dynamic water pressure of 250kPa and a maximum of 1000kPa.

# **POWER SUPPLY**

A standard 10 amp power outlet is required, no further than 1000mm from the underbench unit. The system is supplied with a 1 metre flex cord and plug.

## **FILTRATION**

Billi's range of premium filters utilise BWT's unique Fibron X technology. Billi's filter range provides superior taste, water quality, consistent filter life and peace of mind when it comes to hygiene.

Filter supplied: 994051 (5 micron). Replacement filters available: 994052 (0.2 micron), 994054 (HSD), 994055