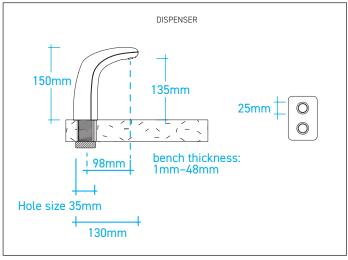

CHILLED | 904010V         | Quadra Compact | Safety    | Up to 20                   | 100                                           | 150                                          | 10                        |

<sup>\*</sup> Based on the initial number of cups of boiling water immediately available, drawn one cup every 10 seconds. For all underbench filtered water systems, consideration may be needed for usage patterns and draw-off methods. 1 cup = 170m

# Accessories

990718CH - QL Font for Safety dispenser

990720 - Tubing Extension Kit for X series dual temp dispensers 2mtrs



## **Finishes**

Standard Finish

CH - Chrome

Add the Finish code to the Product Code to finalise your specification, eg. 904010VCH

# **TECHNICAL DRAWING & INSTALLATION REQUIREMENTS**

#### PRODUCT DIMENSIONS





#### PREFERRED INSTALLATION LAYOUT



#### **WATER SUPPLY**

A single 1/2" BSP (15mm) stop-tap with a male thread should be installed in an easily accessible position. Water supply must be microbiologically safe to drink, with a minimum dynamic water pressure of 250kPa and a maximum of 1000kPa.

#### **POWER SUPPLY**

A standard 10 amp power outlet is required, no further than 1000mm from the underbench unit. The system is supplied with a 1 metre flex cord and plug.

#### **FILTRATION**

Billi's range of premium filters utilise BWT's unique Fibron X technology. Billi's filter range provides superior taste, water quality, consistent filter life and peace of mind when it comes to hygiene.

Filter supplied: 994051 (5 micron). Replacement filters available: 994052 (0.2 micron), 994054 (HSD