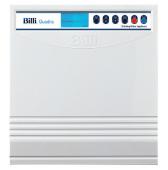

#### Billi Quadra Compact with Safety Dispenser

The Quadra Compact Boiling and Chilled drinking water system is a high capacity, intermediate population commercial drinking water solution that maintains the core Billi design principles and requires no joinery ventilation.

The drawcard for the entire Quadra range is the use of innovative energy reclaim technology which enables space savings, energy efficiency and completely eliminates exhaust heat transfer.

All Quadra boiling and chilled products are Global GreenTag certified to a Gold standard.