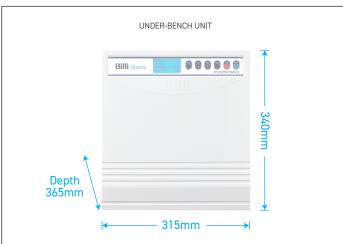

HILLED | 904010V         | Quadra Compact | Safety    | Up to 20                   | 100                                           | 150                                          | 10                        |

<sup>\*</sup> Based on the initial number of cups of boiling water immediately available, drawn one cup every 10 seconds. For all underbench filtered water systems, consideration may be needed for usage patterns and draw-off methods. 1 cup = 170m

# Accessories

990718CH - QL Font for Safety dispenser

990720 - Tubing Extension Kit for X series dual temp dispensers 2mtrs



## **Finishes**

Standard Finish

CH - Chrome

Add the Finish code to the Product Code to finalise your specification, eg. 904010VCH

# **TECHNICAL DRAWING & INSTALLATION REQUIREMENTS**

#### PRODUCT DIMENSIONS





#### PREFERRED INSTALLATION LAYOUT



#### **WATER SUPPLY**

A single 1/2" BSP (15mm) stop-tap with a male thread should be installed in an easily accessible position. Water supply must be microbiologically safe to drink, with a minimum dynamic water pressure of 250kPa and a maximum of 1000kPa.

#### **POWER SUPPLY**

A standard 10 amp power outlet is required, no further than 1000mm from the underbench unit. The system is supplied with a 1 metre flex cord and plug.

#### **FILTRATION**

Billi's range of premium filters utilise BWT's unique Fibron X technology. Billi's filter range provides superior taste, water quality, consistent filter life and peace of mind when it comes to hygiene.

Filter supplied: 994051 (5 micron). Replacement filters available: 994052 (0.2 micron), 994054 (HSD),