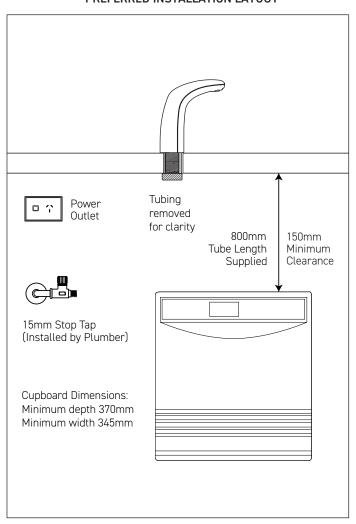

#### PREFERRED INSTALLATION LAYOUT

#### **WATER SUPPLY**

A single 1/2" BSP (15mm) stop-tap with a male thread should be installed in an easily accessible position. Water supply must be microbiologically safe to drink, with a minimum dynamic water pressure of 250kPa and a maximum of 1000kPa.

#### **POWER SUPPLY**

A standard 10 amp power outlet is required, no further than 1000mm from the underbench unit. The system is supplied with a 1 metre flex cord and plug.