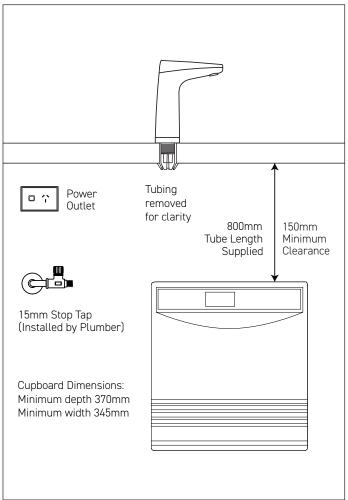

# **TECHNICAL DRAWING & INSTALLATION REQUIREMENTS**

#### PRODUCT DIMENSIONS

### WATER SUPPLY

A single 1/2" BSP (15mm) stop-tap with a male thread should be installed in an easily accessible position. Water supply must be microbiologically safe to drink, with a minimum dynamic water pressure of 250kPa and a maximum of 1000kPa.

#### **POWER SUPPLY**

A standard 10 amp power outlet is required, no further than 1000mm from the underbench unit. The system is supplied with a 1 metre flex cord and plug.