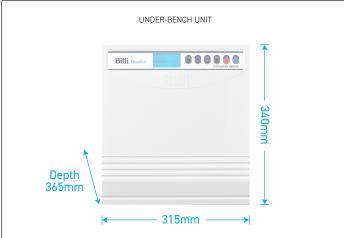

--------------|---------------------------|
| BOILING CHILLED | 904010R         | Quadra Compact | XR Remote | Up to 20                   | 100                                           | 150                                          | 10                        |

Based on the initial number of cups of boiling water immediately available, drawn one cup every 10 seconds. For all underbench filtered water systems, consideration may be needed for usage patterns and draw-off methods. 1 cup = 170ml

# Accessories

992800 - 70mm Riser & Font

992820 - 70mm Riser



992803 - 120mm Riser & Font









990720 - Tubing Extension Kit for X series dual temp dispensers 2mtrs

## **Finishes**

Standard Finish

CH - Chrome

# **TECHNICAL DRAWING & INSTALLATION REQUIREMENTS**

#### PRODUCT DIMENSIONS





### WATER SUPPLY

A single 1/2" BSP (15mm) stop-tap with a male thread should be installed in an easily accessible position. Water supply must be microbiologically safe to drink, with a minimum dynamic water pressure of 250kPa and a maximum of 1000kPa.

#### **POWER SUPPLY**

A standard 10 amp power outlet is required, no further than 1000mm from the underbench unit. The system is supplied with a 1 metre flex cord and plug.

#### **FILTRATION**

Billi's range of premium filters utilise BWT's unique Fibron X technology. Billi's filter range provides superior taste, water quality, consistent filter life and peace of mind when it comes to hygiene.

#### PREFERRED INSTALLATION LAYOUT



Filter supplied: 994051 (5 micron). Replacement filters available: 994052 (0.2 micron), 994054 (HSD), 9940