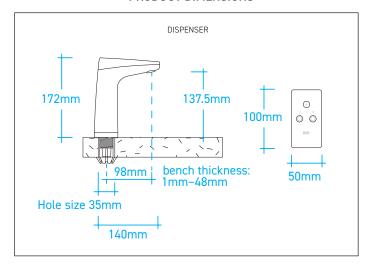

----------------|---------------------------|
| BOILING CHILLED | 904010R         | Quadra Compact | XR Remote | Up to 20                   | 100                                           | 150                                          | 10                        |

Based on the initial number of cups of boiling water immediately available, drawn one cup every 10 seconds. For all underbench filtered water systems, consideration may be needed for usage patterns and draw-off methods. 1 cup = 170ml

# Accessories

992800 - 70mm Riser & Font

992820 - 70mm Riser



992803 - 120mm Riser & Font









990720 - Tubing Extension Kit for X series dual temp dispensers 2mtrs

## **Finishes**

Standard Finish

CH - Chrome

# **TECHNICAL DRAWING & INSTALLATION REQUIREMENTS**

#### PRODUCT DIMENSIONS





### WATER SUPPLY

A single 1/2" BSP (15mm) stop-tap with a male thread should be installed in an easily accessible position. Water supply must be microbiologically safe to drink, with a minimum dynamic water pressure of 250kPa and a maximum of 1000kPa.

#### **POWER SUPPLY**

A standard 10 amp power outlet is required, no further than 1000mm from the underbench unit. The system is supplied with a 1 metre flex cord and plug.

#### **FILTRATION**

Billi's range of premium filters utilise BWT's unique Fibron X technology. Billi's filter range provides superior taste, water quality, consistent filter life and peace of mind when it comes to hygiene.

#### PREFERRED INSTALLATION LAYOUT



Filter supplied: 994051 (5 micron). Replacement filters available: 994052 (0.2 micron), 994054 (HSD), 99