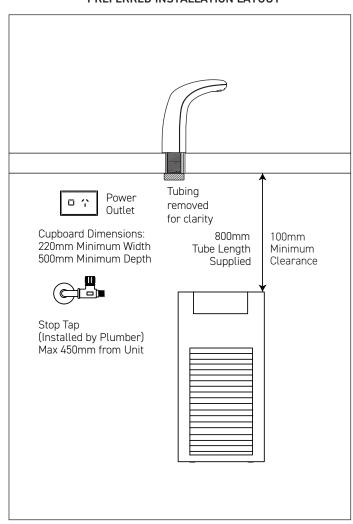

#### PREFERRED INSTALLATION LAYOUT

### **WATER SUPPLY**

A single 1/2" BSP (15mm) stop-tap with a male thread should be installed in an easily accessible position. Water supply must be microbiologically safe to drink, with a minimum dynamic water pressure of 250kPa and a maximum of 1000kPa.

#### **POWER SUPPLY**

A standard 10 amp power outlet is required, no further than 1000mm from the underbench unit. The system is supplied with a 1 metre flex cord and plug.