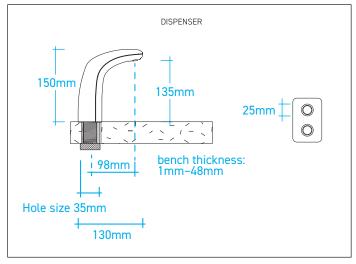

#### PRODUCT DIMENSIONS

Ideal for high security or critical care environments, including correctional facilities and mental health care units.

Safety Dispenser

Sahara Under-Bench Unit