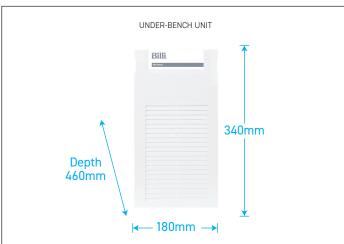

#### PRODUCT DIMENSIONS

Ideal for high security or critical care environments, including correctional facilities and mental health care units.

Safety Dispenser

Sahara Under-Bench Unit