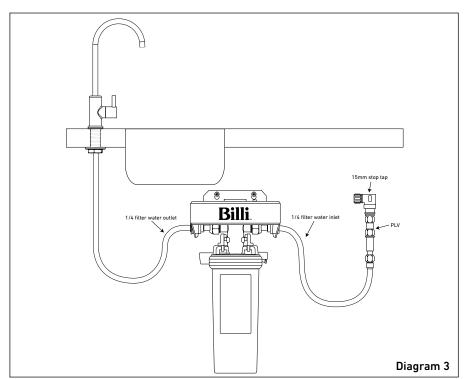

## Water Supply

The B-1000 must only be connected to a cold water supply. A 15mm stop tap (not supplied) is to be installed in an easily accessible position within 450mm from the B-1000 water inlet.

### 3. Install Components

- a) Connect the Pressure Limiting Valve (with blue mini-tap) to the mains water supply.
- b) Connect one end of the white hose provided to the blue mini-tap and connect the other end of the white hose to the Filter Module fitting labeled "IN".
- c) Mount the Filter Module in an easily accessible position, preferably close to the front of the cupboard to allow for filter changes.
- d) After establishing where the dispenser can be installed (within the limits of the hose length from the dispenser to Filter Module.) punch a 22mm hole for mounting the dispenser.
- e) Mount the dispenser by first passing the blue hose through the hole and then fitting the locking bush and lock nut to the threaded mounting shaft (see Diagram 2). Tighten the locknut. Reconnect blue hose to the out fitting.