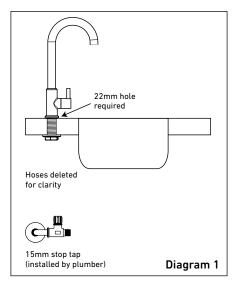

#### 1. Determine Component Location

Determine the location of each of the components, taking into account the tube lengths and space available (see Diagram 1).

#### 2. Plan Dispense Position

Determine the position of dispenser mounting hole in sinktop or benchtop. Hole size required is 22mm.