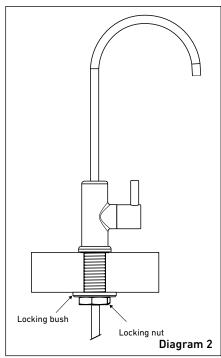

### 3. Install Components

- a) Connect the Pressure Limiting Valve (with blue mini-tap) to the mains water supply.
- b) Connect one end of the white hose provided to the blue mini-tap and connect the other end of the white hose to the Filter Module fitting labeled "IN".
- c) Mount the Filter Module in an easily accessible position, preferably close to the front of the cupboard to allow for filter changes.
- d) After establishing where the dispenser can be installed (within the limits of the hose length from the dispenser to Filter Module.) punch a 22mm hole for mounting the dispenser.
- e) Mount the dispenser by first passing the blue hose through the hole and then fitting the locking bush and lock nut to the threaded mounting shaft (see Diagram 2). Tighten the locknut. Reconnect blue hose to the out fitting.