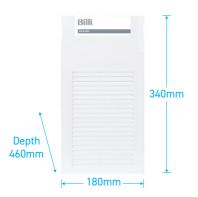

## Billi Home BC

Instant boiling and chilled filtered water system

DISPENSER OPTION

Sterilisation of baby bottles

Suggested Usage

\_\_\_\_\_