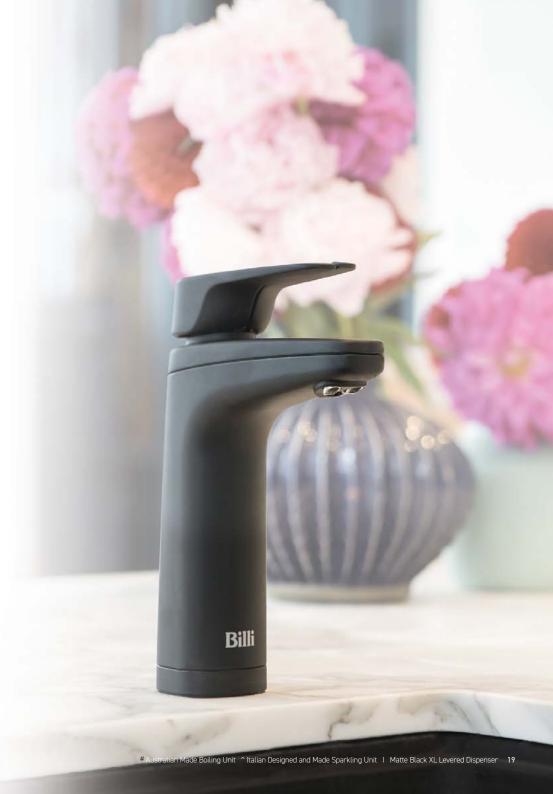

The Billi Home range offers a variety of dispenser options including our Multifunction Mixer, X series and slimline dispensers in a selection of modern finishes. Site specific tapware is available, including an XL Levered dispenser with red & blue coloured levers and braille pads for vision impaired applications.

## XL Levered Dispenser (XL)

The levered dispenser is streamlined and elegant. It is simply operated with position-sensitive levers.

Suits Billi Home BC, Billi Home BCS, Billi Home BA