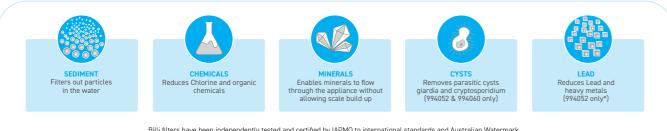

#### **Filtration capabilities**

Billi Filters have the following filtration capabilities:

Billi filters have been independently tested and certified by IAPMO to international standards and Australian Watermark. Billi filter performance testing is conducted in accordance with international standards NSF, WRAS and Watermark. \*Lead Reduction on 994052 @ 98.93%

## Our leading replacement filter

Billi's 0.2 Micron Fibron XC replacement filter has the capability of filtering Sediment, Chlorine, Paracitic Cysts, and Lead. It leaves you with odourless, great tasting water every time. This is the most appropriate filter for residential customers.