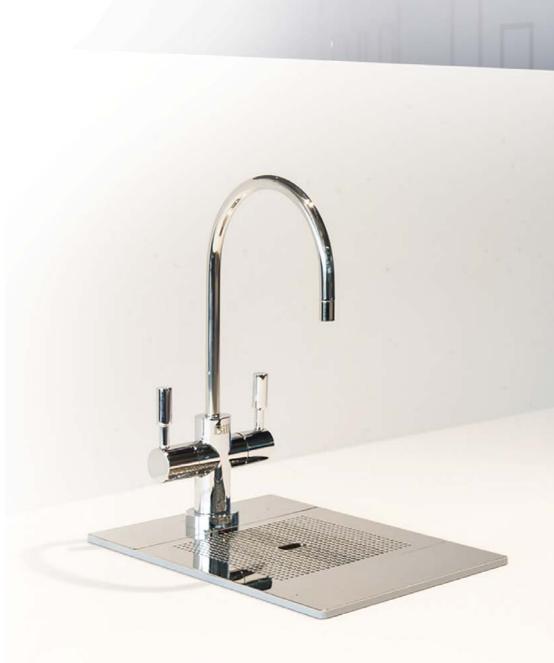

## Multifunction Mixer Tap 💿

Single fixture that dispenses filtered AND domestic mains supply, replacing dual-fixture installations, (dispenser + mixer tap).

Suits: Billi Home BCS, Billi Home BC, Billi Home BA

Build your own filtered water system at: www.billi.com.au/3d-build

Clean filtered water for drinking or food preparation

Chilled & Sparkling water for entertaining, food preparation and much more

The Billi Multifunction Mixer Tap is a testament to our commitment towards innovation and excellence, we've created a perfect filtered water system that is both functionally versatile and aesthetically elegant for any modern kitchen.

Recognised by Good Design Australia awards, our Multifunction Mixer Tap exemplifies the perfect blend of state-of-the-art filtration with under-bench technology, making it one seamless solution where 'Flow meets Function'.