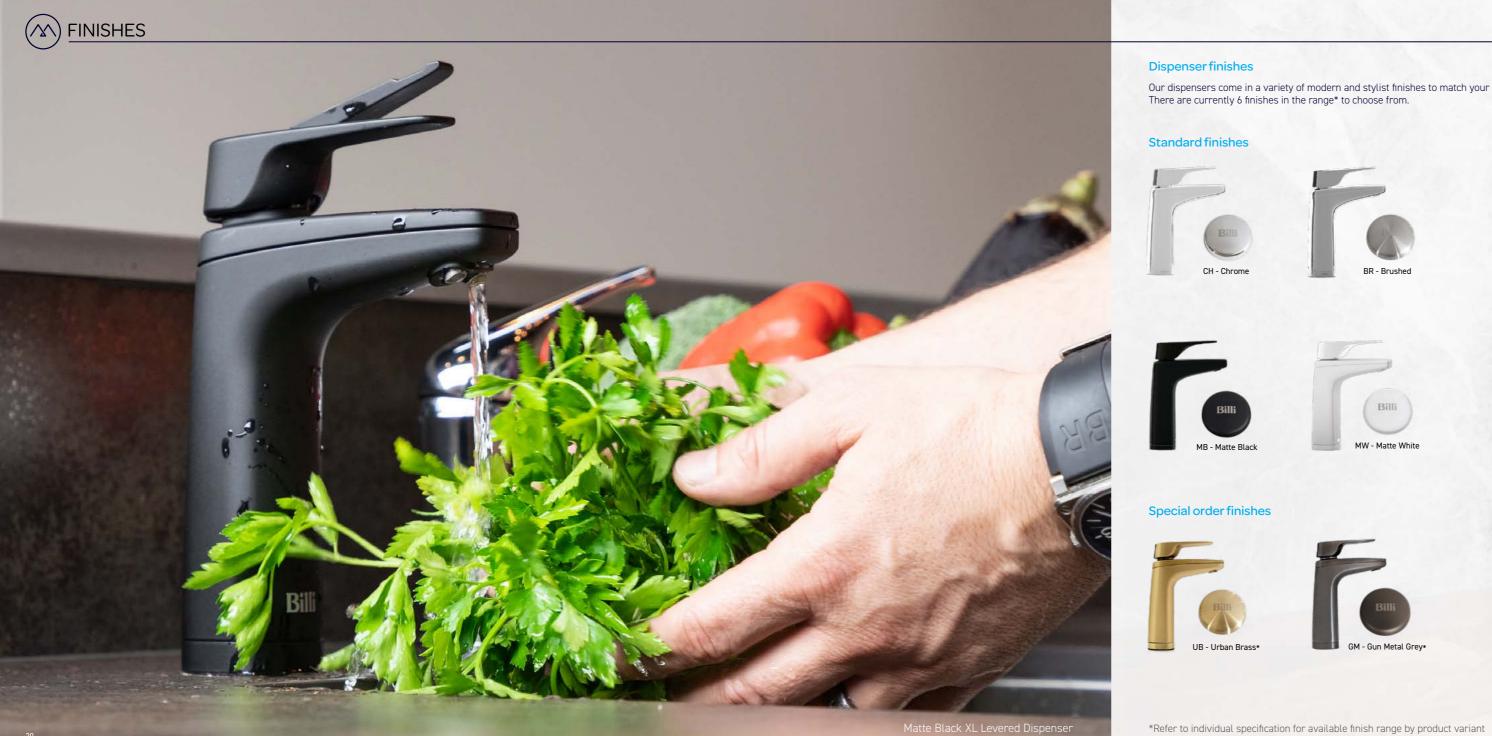

UNDERBENCH UNITS

Our dispensers come in a variety of modern and stylist finishes to match your kitchen environment. There are currently 6 finishes in the range\* to choose from.

BR - Brushed

#### X SERIES DISPENSERS $(\Lambda)$