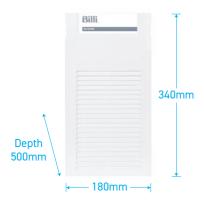

## Billi Home BC

Instant boiling and chilled filtered water system

DISPENSER OPTION

Sterilisation of baby bottles

Suggested Usage

\_\_\_\_\_