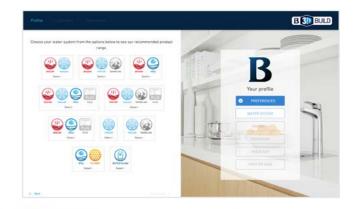

Boiling or chilled filtered drinking water delivered instantaneously

Instant Boiling water for hot beverage, cooking & sterilisation

Billi's **3D Build** is the latest mobile innovation. The online tool allows you to specify and shop our products in a few simple clicks.

Build your own filtered water system at: www.billi.com.au/3d-build

Clean filtered water for drinking or food preparation

Chilled & Sparkling water for entertaining, food preparation and much more

The Billi Multifunction Mixer Tap is a testament to our commitment towards innovation and excellence, we've created a perfect filtered water system that is both functionally versatile and aesthetically elegant for any modern kitchen.