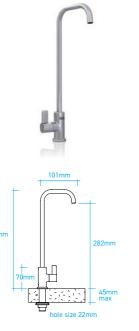

## XL Levered Dispenser (XL)

The levered dispenser is streamlined and elegant. It is simply operated with position-sensitive levers.

Suits Billi Home BC, Billi Home BCS, Billi Home BA

#### AVAILABLE FINISHES

bench thickness

140mm