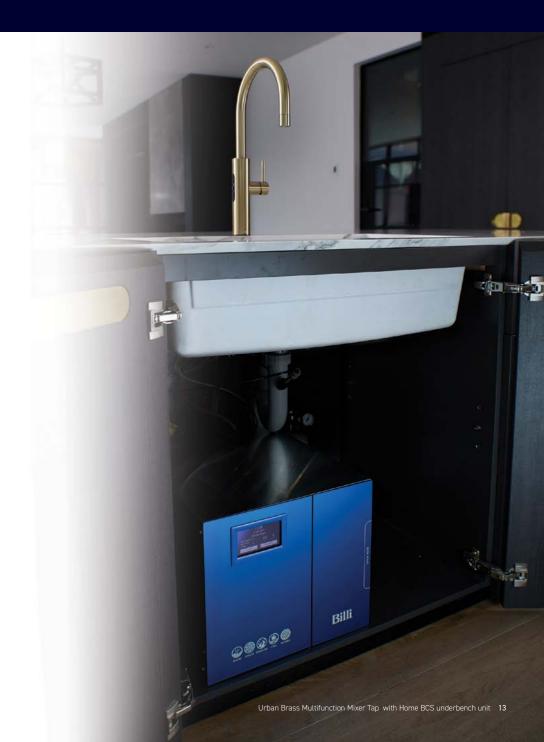

## Multifunction Mixer Tap 💿

Single fixture that dispenses filtered AND domestic mains supply, replacing dual-fixture installations, (dispenser + mixer tap).

Suits: Billi Home BCS, Billi Home BC, Billi Home BA

## Billi Home BCS

The Billi Home BCS system is the ultimate multi-use home water appliance

DISPENSER OPTION FEATURES

| Product<br>Code | Model    | Power  | Suggested<br>Usage                                                                                                                                                                                                                                                                           |
|-----------------|----------|--------|----------------------------------------------------------------------------------------------------------------------------------------------------------------------------------------------------------------------------------------------------------------------------------------------|
| 925100          | Home BCS | 10 amp | <ul> <li>Drinking water filtration</li> <li>Cooking &amp; Food preparation</li> <li>Instant Hot or Chilled beverages</li> <li>Sterilisation of baby bottles</li> <li>Cocktails &amp; Mocktails</li> <li>Herbal teas &amp; specialty beverages</li> <li>Tempura &amp; cake batters</li> </ul> |