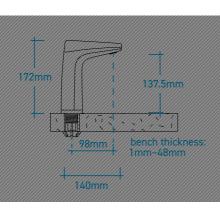

-----------------------------|
| 915100          | B5000 Sparkling | 2 x 10 amps | <ul> <li>Drinking water filtration</li> <li>Cooking &amp; Food preparation</li> <li>Instant Hot or Chilled beverages</li> <li>Sterilisation of baby bottles <ul> <li>Cocktails &amp; Mocktails</li> <li>Tempura &amp; cake batters</li> </ul> </li> </ul> |

UNDERBENCH UNITS







Our dispensers come in a variety of modern and stylist finishes to match your kitchen environment. There are currently 6 finishes in the range\* to choose from.

BR - Brushed





#### X SERIES DISPENSERS $(\Lambda)$



## XL Levered Dispenser (XL)

The levered dispenser is streamlined and elegant. It is simply operated with position-sensitive levers.

Suits Billi Home BC, Billi Home BCS, Billi Home BA

#### AVAILABLE FINISHES











bench thickness

140mm

# XT Touch Dispenser (xT)

The touch dispenser is an innovative, contemporary design, which has a top operating panel offering a sophisticated and clean style.

Suits Billi Home BA

#### AVAILABLE FINISHES







## (M) SLIMLINE DISPENSERS





Round in design with single pin lever option. Suitable for ambient or chilled water.

Suits Billi Home C, Billi Home FT

#### AVAILABLE FINISHES



UB -Urban Brass\* Gun Metal Grey\*



## Extended Spout Square Slimline

Extended spout allows bottles and jugs to be filled when the tap is installed on a font.

Suits Billi Home C, Billi Home FT Add finish code to the product code (991900SCH / 991900SBR / 991900SMB)

#### AVAILABLE FINISHES



MB-Matte Black





## Square Slimline Dispenser S

Square in design with single pad