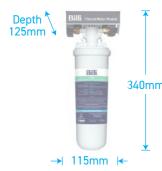

### **Replacement Filters**

Periodic replacement of filters is necessary to maintain water quality and ensure optimal health benefits. Genuine replacement Billi filters are available through our website and locally from your approved supplier. Filters MUST be replaced every 12 months as a minimum, in some areas or with high usage it is recommended this is increased to a frequency of 6 months.

## Our leading replacement filter

Billi's 0.2 Micron Fibron XC replacement filter has the capability of filtering Sediment, Chlorine, Paracitic Cysts, and Lead. It leaves you with odourless, great tasting water every time. This is the most appropriate filter for residential customers.

#### Visit: www.billi.com.au/billi-how-to-videos

0.2 Micron Fibron XC<sup>®</sup> **Replacement Filter** 994052

| d |
|---|
|   |
|   |
|   |
|   |
| , |