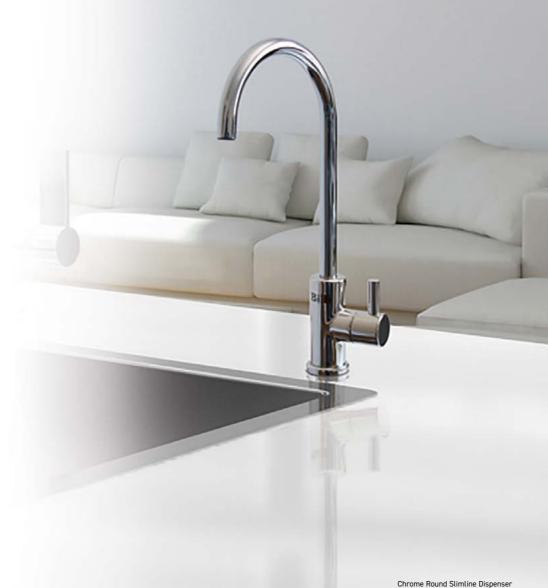

The Billi Home range offers a variety of dispenser options including our Multifunction Mixer, X series and slimline dispensers in a selection of modern finishes. Site specific tapware is available, including an XL Levered dispenser with red & blue coloured levers and braille pads for vision impaired applications.

Match the finish and styling of your Billi dispenser with our Standalone Mixer Taps.

Billi has a range of stylish and functional accessories to match your needs including fonts, risers and tubing extension kits.