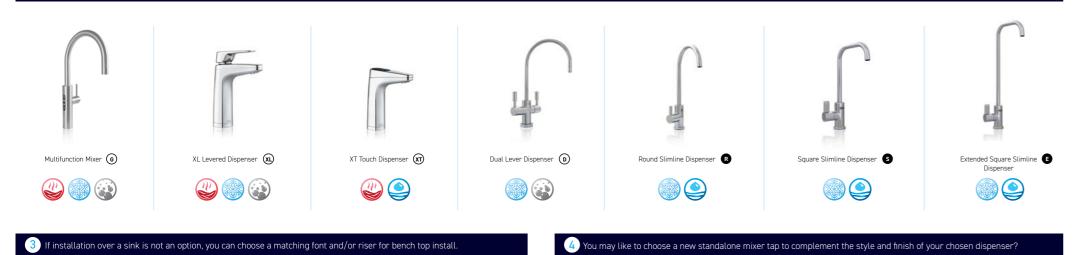

The Billi Home range offers a variety of dispenser options including our Multifunction Mixer, X series and slimline dispensers in a selection of modern finishes. Site specific tapware is available, including an XL Levered dispenser with red & blue coloured levers and braille pads for vision impaired applications.

Match the finish and styling of your Billi dispenser with our Standalone Mixer Taps.

Billi has a range of stylish and functional accessories to match your needs including fonts, risers and tubing extension kits.

2 Please consult page 14 to determine which dispensers are suitable for each water type, and then choose the dispenser that best fits your needs.

70mm Riser with matching Font

120mm Riser with matching Font