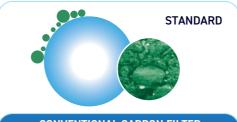

#### **Billi Premium Filtration vs Standard Filtration**

BWT FIBRON X CARBON FILTER Fibron X technology uses activated carbon fibre with minimal bonding agent in a graded density profile. Fibron X media has a superior contaminant reduction performance and capacity.

CONVENTIONAL CARBON FILTER onventional filters are made up of granules and often held together with a resin, decreasing the surface area and therefore the quality of the filtration.

Billi offers the very best in innovation, superior performance and reliability and we back this up with a world class customer service experience ethos. Instant filtered drinking water systems do require service & maintenance and filter replacements to ensure optimal water quality and health benefits.