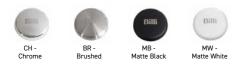

UNDERBENCH UNITS

Our dispensers come in a variety of modern and stylist finishes to match your kitchen environment. There are currently 6 finishes in the range\* to choose from.

BR - Brushed