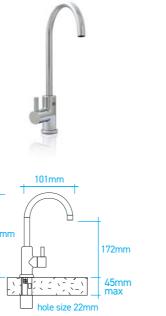

## Square Slimline Dispenser S

Square in design with single paddle lever option. Suitable for ambient or chilled water.

Suits Billi Home C, Billi Home FT

#### AVAILABLE FINISHES

MW -Matte White

MW -

Matte White

UB -Urban Brass\* Gun Metal Grey\*