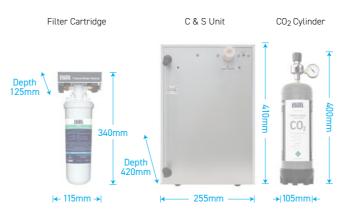

### **Replacement Filters**

Periodic replacement of filters is necessary to maintain water quality and ensure optimal health benefits. Genuine replacement Billi filters are available through our website and locally from your approved supplier. Filters MUST be replaced every 12 months as a minimum, in some areas or with high usage it is recommended this is increased to a frequency of 6 months.

CO<sub>2</sub> Cyclinders

CO<sub>2</sub> Cylinder replacements are available in single or 2 pack (1.1kg each) for all Billi underbench Sparkling units:

CO<sub>2</sub>, scan this code

\* Special Order Finishes

996911 - CO2 Cylinder - Single (1.1kg) Suitable for all Billi Sparkling models

996912 - CO2 Cylinder - 2 pack (2 x 1.1kg) Suitable for all Billi Sparkling models

Billi now offers customers an environmentally friendly option to rent CO<sub>2</sub> and Regulator packages, with a periodic refill performed at your site with any regularity from weekly to annually (depending on your usage).