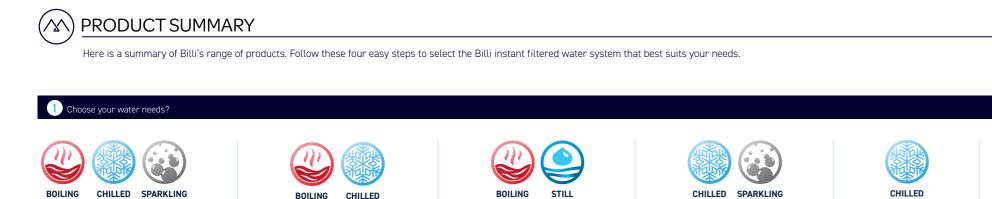

2 Please consult page 14 to determine which dispensers are suitable for each water type, and then choose the dispenser that best fits your needs.

70mm Riser with matching Font

120mm Riser with matching Font