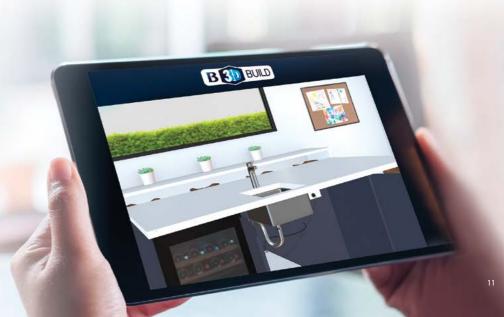

Boiling or chilled filtered drinking water delivered instantaneously

Instant Boiling water for hot beverage, cooking & sterilisation

Billi's **3D Build** is the latest mobile innovation. The online tool allows you to specify and shop our products in a few simple clicks.

Build your own filtered water system at: www.billi.com.au/3d-build

Clean filtered water for drinking or food preparation

Chilled & Sparkling water for entertaining, food preparation and much more

The Billi Multifunction Mixer Tap is a testament to our commitment towards innovation and excellence, we've created a perfect filtered water system that is both functionally versatile and aesthetically elegant for any modern kitchen.