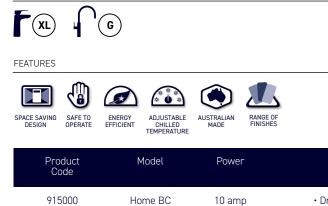

#### ) PRODUCT FEATURES $\langle \Lambda \Lambda \rangle$

All Billi Home systems are designed and manufactured in Australia.

With a focus on space saving, Billi systems continue to offer the smallest footprints on the market, allowing you to make the most of the valuable underbench space.

Billi's unique Heat Exchange Technology enables our systems to achieve substantial energy savings. Our units also feature a standby mode which conserves energy by powering down after 2 hours of non-use.

A simple adjustable control knob allows the chilled water temperature to be raised to 15°C or lowered to 6°C for perfectly chilled, refreshing drinks. Your desired temperature is reached quickly and maintained efficiently during operation.

ADJUSTABLE SPARKLING

Adjust the level of sparkling to suit your taste, with adjustable controls up to 5 bar of CO<sub>2</sub> pressure.

The Billi Home BCS, C, BA, BC and FT range all offer a continuous supply of filtered water even when tank supplies are exhausted.\*