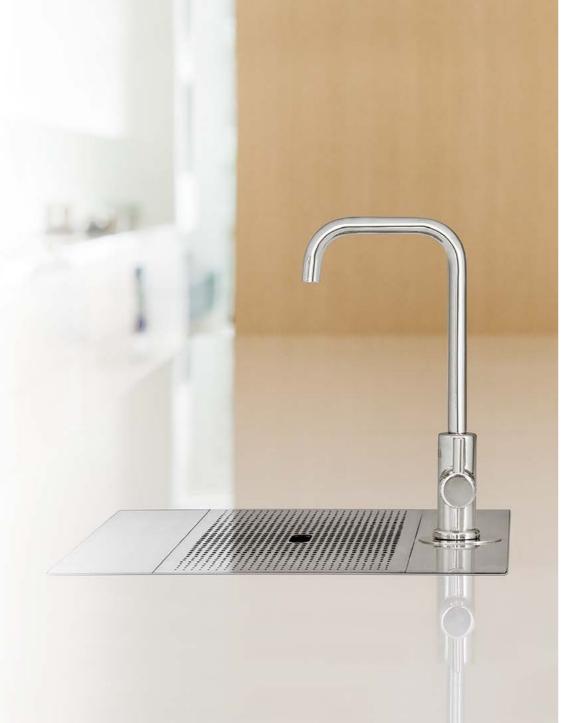

## Multifunction Mixer Tap 💿

Single fixture that dispenses filtered AND domestic mains supply, replacing dual-fixture installations, (dispenser + mixer tap).

Suits: Billi Home BCS, Billi Home BC, Billi Home BA

# $(\Lambda)$ MIXER TAPS