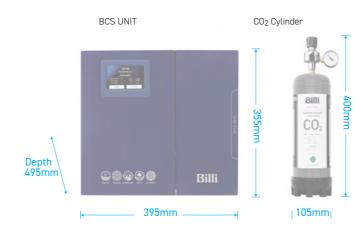

## Billi Home BCS

The Billi Home BCS system is the ultimate multi-use home water appliance

DISPENSER OPTION FEATURES

| Product<br>Code | Model    | Power  | Suggested<br>Usage                                                                                                                                                                                                                                                                           |
|-----------------|----------|--------|----------------------------------------------------------------------------------------------------------------------------------------------------------------------------------------------------------------------------------------------------------------------------------------------|
| 925100          | Home BCS | 10 amp | <ul> <li>Drinking water filtration</li> <li>Cooking &amp; Food preparation</li> <li>Instant Hot or Chilled beverages</li> <li>Sterilisation of baby bottles</li> <li>Cocktails &amp; Mocktails</li> <li>Herbal teas &amp; specialty beverages</li> <li>Tempura &amp; cake batters</li> </ul> |