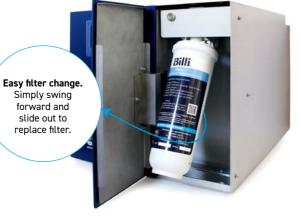

## **Changing filters**

To change your own filter please refer to the link provided below, but for true peace of mind and regular maintenance of your system by an expert, why not consider one of our Service Plan offerings overleaf such as a 4 year Service Certificate or a Silver Filter plan?

#### Visit: www.billi.com.au/billi-how-to-videos

0.2 Micron Fibron XC<sup>®</sup> **Replacement Filter** 994052

| d |
|---|
|   |
|   |
|   |
|   |
| , |