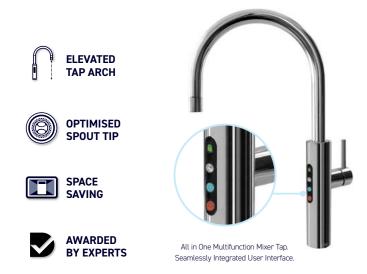

Build your own filtered water system at: www.billi.com.au/3d-build

Clean filtered water for drinking or food preparation

Chilled & Sparkling water for entertaining, food preparation and much more

The Billi Multifunction Mixer Tap is a testament to our commitment towards innovation and excellence, we've created a perfect filtered water system that is both functionally versatile and aesthetically elegant for any modern kitchen.

Recognised by Good Design Australia awards, our Multifunction Mixer Tap exemplifies the perfect blend of state-of-the-art filtration with under-bench technology, making it one seamless solution where 'Flow meets Function'.

## Multifunction Mixer Tap 💿

Single fixture that dispenses filtered AND domestic mains supply, replacing dual-fixture installations, (dispenser + mixer tap).

Suits: Billi Home BCS, Billi Home BC, Billi Home BA