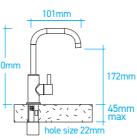

, Billi Home BCS, Billi Home BA

#### AVAILABLE FINISHES











bench thickness

140mm

# XT Touch Dispenser (xT)

The touch dispenser is an innovative, contemporary design, which has a top operating panel offering a sophisticated and clean style.

Suits Billi Home BA

#### AVAILABLE FINISHES







## (M) SLIMLINE DISPENSERS





Round in design with single pin lever option. Suitable for ambient or chilled water.

Suits Billi Home C, Billi Home FT

#### AVAILABLE FINISHES



UB -Urban Brass\* Gun Metal Grey\*



## Extended Spout Square Slimline

Extended spout allows bottles and jugs to be filled when the tap is installed on a font.

Suits Billi Home C, Billi Home FT Add finish code to the product code (991900SCH / 991900SBR / 991900SMB)

#### AVAILABLE FINISHES



MB-Matte Black





## Square Slimline Dispenser S

Square in design with single paddle lever option. Suitable for ambient or chilled water.

Suits Billi Home C, Billi Home FT

#### AVAILABLE FINISHES





MW -Matte White

MW -

Matte White



UB -Urban Brass\* Gun Metal Grey\*



## Dual Lever Dispenser (D)

Round in design with dual levers. Suitable for chilled and sparkling water.

Suits Billi Home C

#### AVAILABLE FINISHES





# $(\Lambda)$ MIXER TAPS



## (AN) ACCESSORIES

#### AVAILABLE FINISHES BR -**Fonts and Risers** Chrome Brushed Font and Risers are needed for benchtop Billi installations when it's not an option for your Billi dispenser to sit over a sink. Perfect for MB -MW home offices located outside of the main Matte Black Matte White dwelling, butlers pantries or outdoor kitchens. 992810