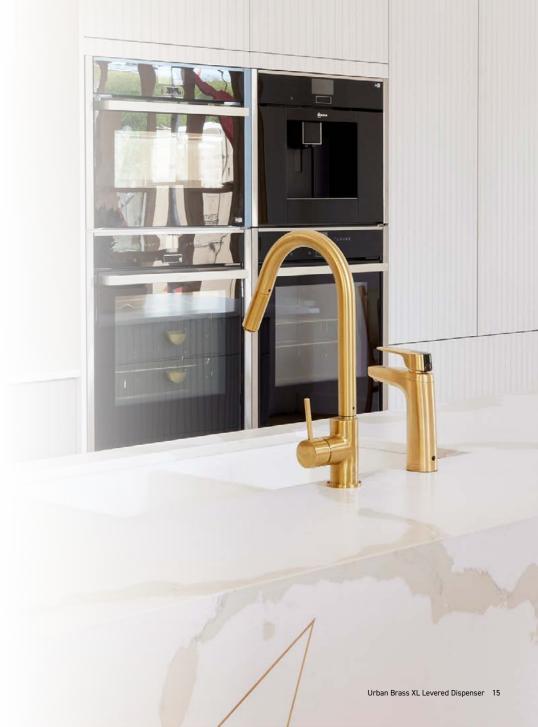

The Billi Home range offers a variety of dispenser options including our Multifunction Mixer, X series and slimline dispensers in a selection of modern finishes. Site specific tapware is available, including an XL Levered dispenser with red & blue coloured levers and braille pads for vision impaired applications.