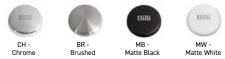

UNDERBENCH UNITS

Our dispensers come in a variety of modern and stylist finishes to match your kitchen environment. There are currently 6 finishes in the range\* to choose from.

BR - Brushed