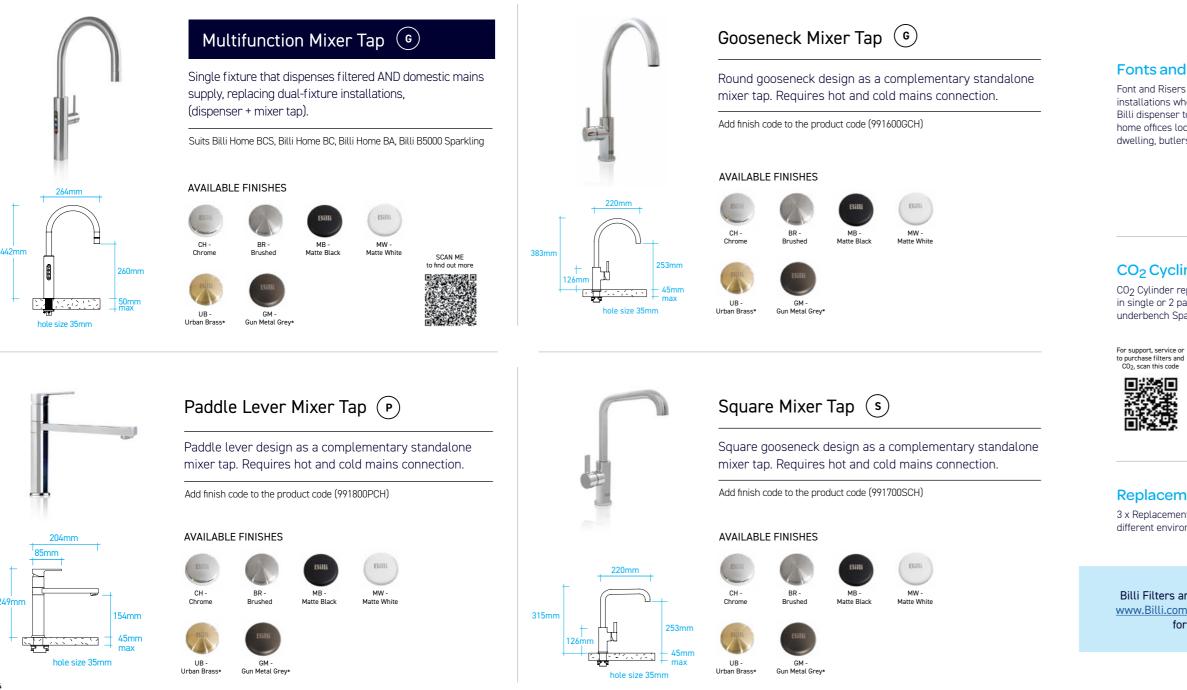

## Multifunction Mixer Tap 💿

Single fixture that dispenses filtered AND domestic mains supply, replacing dual-fixture installations, (dispenser + mixer tap).

Suits: Billi Home BCS, Billi Home BC, Billi Home BA

Build your own filtered water system at: www.billi.com.au/3d-build

Clean filtered water for drinking or food preparation

Chilled & Sparkling water for entertaining, food preparation and much more

The Billi Multifunction Mixer Tap is a testament to our commitment towards innovation and excellence, we've created a perfect filtered water system that is both functionally versatile and aesthetically elegant for any modern kitchen.

Recognised by Good Design Australia awards, our Multifunction Mixer Tap exemplifies the perfect blend of state-of-the-art filtration with under-bench technology, making it one seamless solution where 'Flow meets Function'.

## Extended Spout Square Slimline

Extended spout allows bottles and jugs to be filled when the tap is installed on a font.

Suits Billi Home C, Billi Home FT Add finish code to the product code (991900SCH / 991900SBR / 991900SMB)

## Square Slimline Dispenser S

Square in design with single paddle lever option. Suitable for ambient or chilled water.

Suits Billi Home C, Billi Home FT

## Dual Lever Dispenser (D)

Round in design with dual levers. Suitable for chilled and sparkling water.

Suits Billi Home C