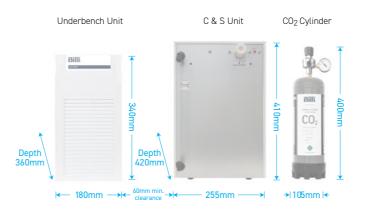

CO<sub>2</sub> Cyclinders

CO<sub>2</sub> Cylinder replacements are available in single or 2 pack (1.1kg each) for all Billi underbench Sparkling units:

CO<sub>2</sub>, scan this code

\* Special Order Finishes

996911 - CO2 Cylinder - Single (1.1kg) Suitable for all Billi Sparkling models

996912 - CO2 Cylinder - 2 pack (2 x 1.1kg) Suitable for all Billi Sparkling models

Billi now offers customers an environmentally friendly option to rent CO<sub>2</sub> and Regulator packages, with a periodic refill performed at your site with any regularity from weekly to annually (depending on your usage).