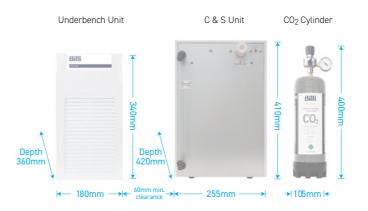

UNDERBENCH UNITS

The Multifunction Mixer Tap by Billi is a product of true innovation. By investing time and effort into the design process, Billi have been able to produce a highly functional, sleek, superior solution with intuitive and ergonomic user interface. Recognised by Good Design Australia in their Winners list for 2023, as a product, "that marries state-of-the-art design and seamless UI." the design of this product is without peer.

Single fixture that dispenses filtered AND domestic mains supply, replacing dual-fixture installations, (dispenser + mixer tap).

Suits: Billi Home BCS, Billi Home BC, Billi Home BA