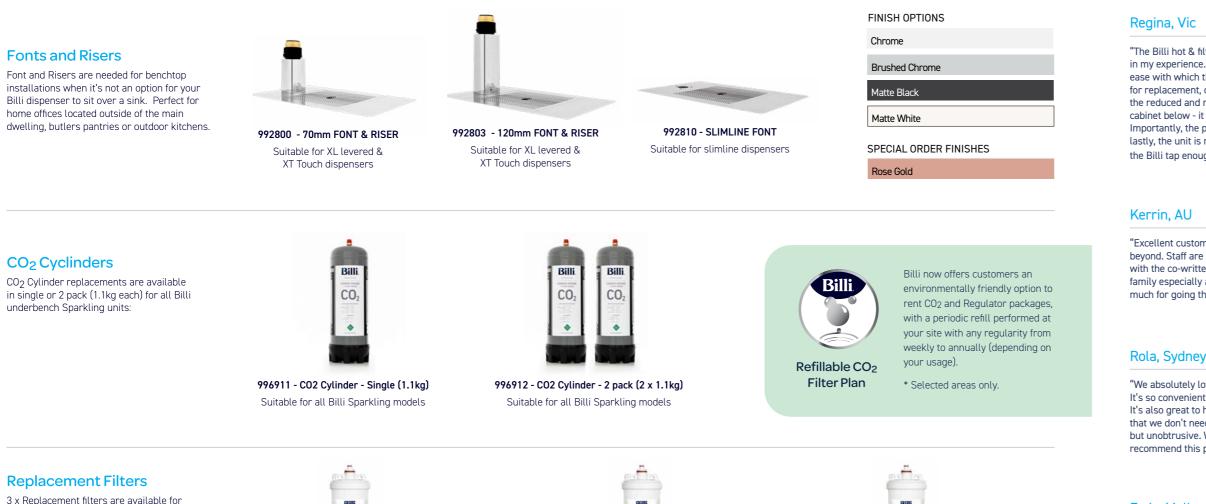

### 3 If installation over a sink is not an option, you can choose a matching font and/or riser for bench top install.

70mm Riser with matching Font

120mm Riser with matching Font

Slimline Font

Gooseneck Mixer Tap

### FINISH OPTIONS