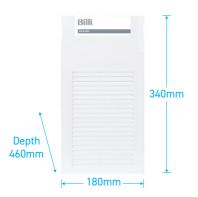

# Billi Home BC

Instant boiling and chilled filtered water system

DISPENSER OPTION

915000

Home BC

Drinking water filtration
Cooking & Food preparation
Instant Hot or Chilled beverages

Suggested Usage

Sterilisation of baby bottles

### UNDERBENCH UNIT

10 amp