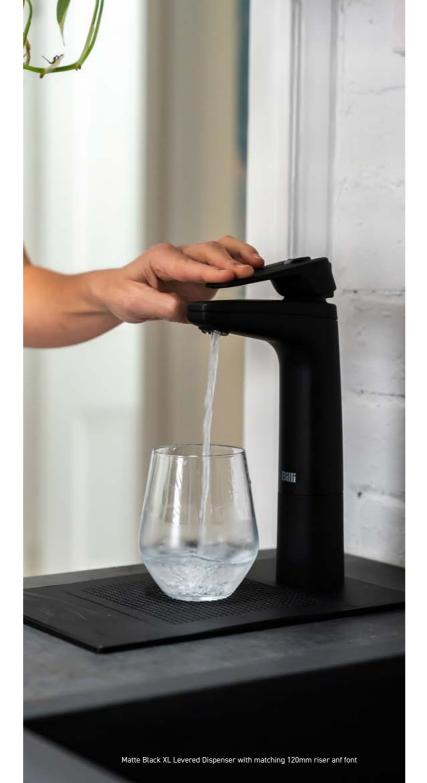

The Billi Home range offers a variety of dispenser options including our Multifunction, X series and slimline dispensers in a selection of modern finishes. Site specific tapware is available, including an XL Levered dispenser with red & blue coloured levers and braille pads for vision impaired applications.

Urban Brass XL Levered Dispenser

Billi<sup>®</sup> is a registered trademark of Billi Australia Pty Ltd. All rights reserved. Luxgarde<sup>™</sup> is a Trademark of Billi Australia Pty Ltd. © Copyright protected. As Billi Australia Pty Ltd has a policy of continual improvement, all details are subject to change without notice. All goods are sold subject to our published terms and conditions. 0424