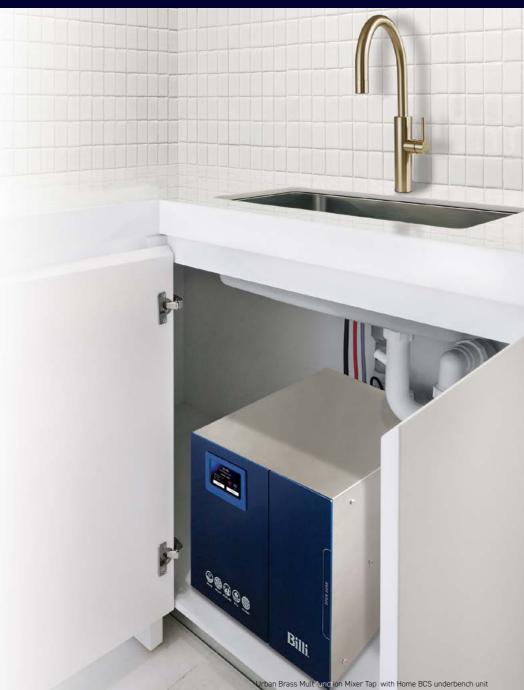

# Billi Home BCS

The Billi Home BCS system is the ultimate multi-use home water appliance

DISPENSER OPTION

| Product<br>Code | Model    | Power  | Suggested<br>Usage                                                                                                                                                                                                                                                                           |
|-----------------|----------|--------|----------------------------------------------------------------------------------------------------------------------------------------------------------------------------------------------------------------------------------------------------------------------------------------------|
| 925100          | Home BCS | 10 amp | <ul> <li>Drinking water filtration</li> <li>Cooking &amp; Food preparation</li> <li>Instant Hot or Chilled beverages</li> <li>Sterilisation of baby bottles</li> <li>Cocktails &amp; Mocktails</li> <li>Herbal teas &amp; specialty beverages</li> <li>Tempura &amp; cake batters</li> </ul> |

UNDERBENCH UNITS

The Multifunction Mixer Tap by Billi is a product of true innovation. By investing time and effort into the design process, Billi have been able to produce a highly functional, sleek, superior solution with intuitive and ergonomic user interface. Recognised by Good Design Australia in their Winners list for 2023, as a product, "that marries state-of-the-art design and seamless UI." the design of this product is without peer.