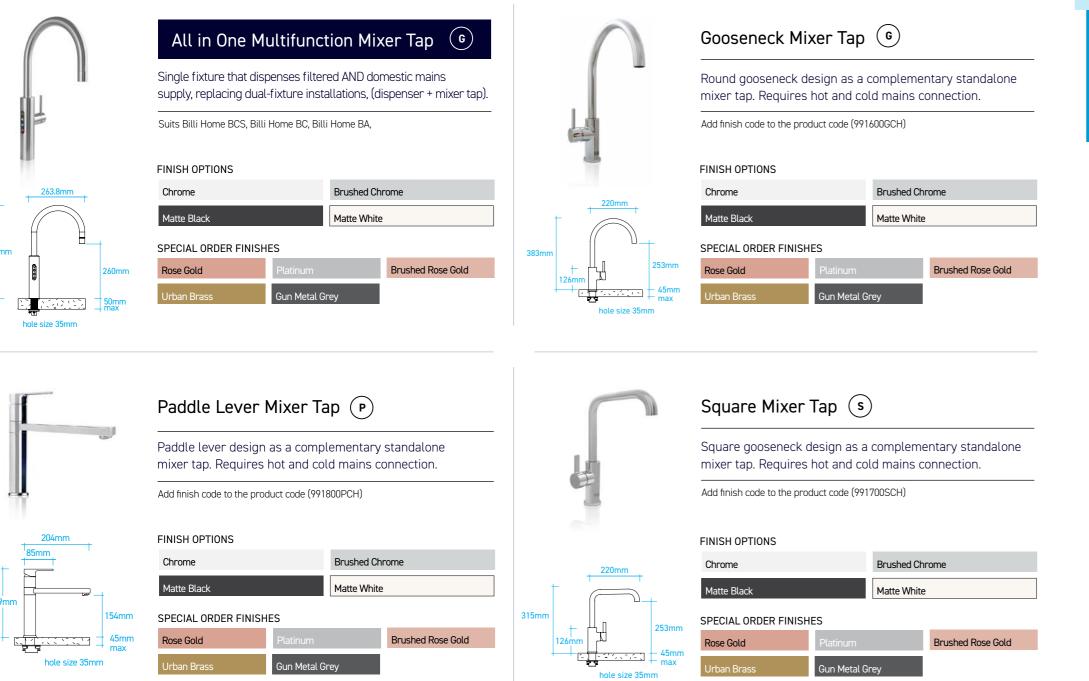

Single fixture that dispenses filtered AND domestic mains supply, replacing dual-fixture installations, (dispenser + mixer tap).

Suits: Billi Home BCS, Billi Home BC, Billi Home BA

# All in One Multifunction Mixer Tap (G)

### FINISH OPTIONS

4 You may like to choose a new standalone mixer tap to complement the style and finish of your chosen dispenser?

Paddle Lever Mixer Tap