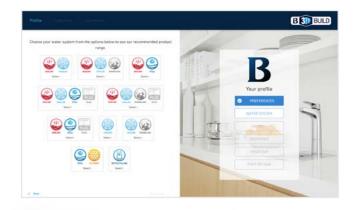

Billi's **3D Build** is the latest mobile innovation. The online tool allows you to specify and shop our products in a few simple clicks.

Build your own filtered water system at: www.billi.com.au/3d-build