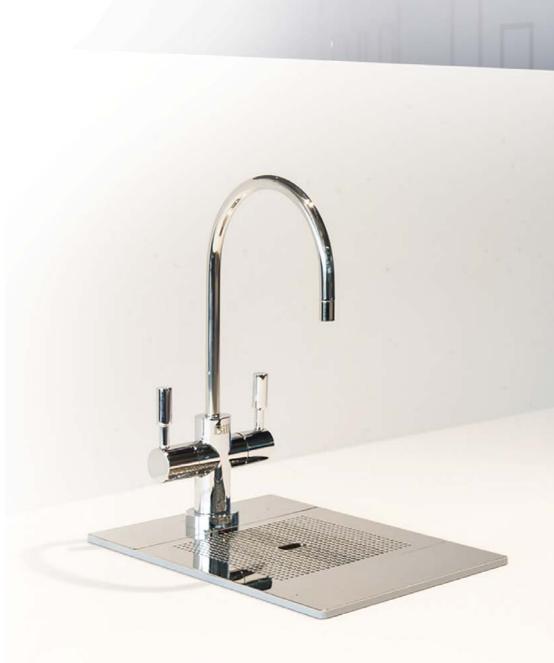

# Billi Home FT

Instant still filtered water system

DISPENSER OPTIONS

### FEATURES

| Product<br>Code | Model   | Power | Suggested<br>Usage                                                                    |
|-----------------|---------|-------|---------------------------------------------------------------------------------------|
| 911000          | Home FT | NA    | <ul> <li>Drinking water filtration</li> <li>Cooking &amp; Food preparation</li> </ul> |

UNDERBENCH UNIT