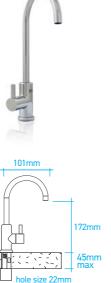

### 3 If installation over a sink is not an option, you can choose a matching font and/or riser for bench top install.

70mm Riser with matching Font

120mm Riser with matching Font

Slimline Font

Gooseneck Mixer Tap

4 You may like to choose a new standalone mixer tap to complement the style and finish of your chosen dispenser?

Paddle Lever Mixer Tap