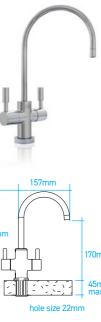

### 3 If installation over a sink is not an option, you can choose a matching font and/or riser for bench top install.

70mm Riser with matching Font

120mm Riser with matching Font

Slimline Font

Gooseneck Mixer Tap