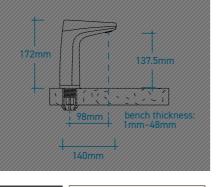

# X SERIES DISPENSERS

|                         | nser is streamlined and eleged with position-sensitive le |             | mm (1<br>1 137.5mm<br>1                      |
|-------------------------|-----------------------------------------------------------|-------------|----------------------------------------------|
| Suits Billi Home BC, Bi | lli Home BCS, Billi Home BA                               |             | 1 98mm bench thickness<br>1 mm-48mm<br>140mm |
| FINISH OPTIONS          |                                                           |             |                                              |
|                         | Brushed Chrome                                            | Matte Black | Matte White                                  |