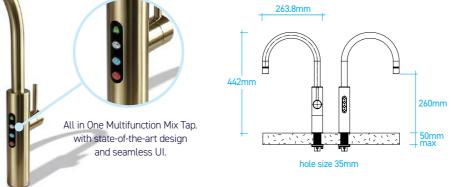

UNDERBENCH UNITS

The Multifunction Mixer Tap by Billi is a product of true innovation. By investing time and effort into the design process, Billi have been able to produce a highly functional, sleek, superior solution with intuitive and ergonomic user interface. Recognised by Good Design Australia in their Winners list for 2023, as a product, "that marries state-of-the-art design and seamless UI." the design of this product is without peer.

# All in One Multifunction Mixer Tap (G)