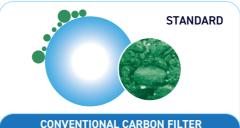

### **Billi Premium Filtration vs Standard Filtration**

BWT FIBRON X CARBON FILTER Fibron X technology uses activated carbon fibre with minimal bonding agent in a graded density profile. Fibron X media has a superior contaminant reduction performance and capacity.

onventional filters are made up of granules and often held together with a resin, decreasing the surface area and therefore the quality of the filtration.

Billi