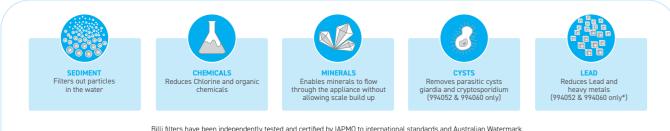

### **Filtration capabilities**

Billi Filters have the following filtration capabilities:

Billi filters have been independently tested and certified by IAPMO to international standards and Australian Watermark. Billi filter performance testing is conducted in accordance with international standards NSF, WRAS and Watermark. \*Lead Reduction on 994052 + 994060 @ 98.93%

### Our leading replacement filter

Billi's 0.2 Micron Fibron XC replacement filter has the capability of filtering Sediment, Chlorine, Paracitic Cysts, and Lead. It leaves you with odourless, great tasting water every time. This is the most appropriate filter for residential customers.