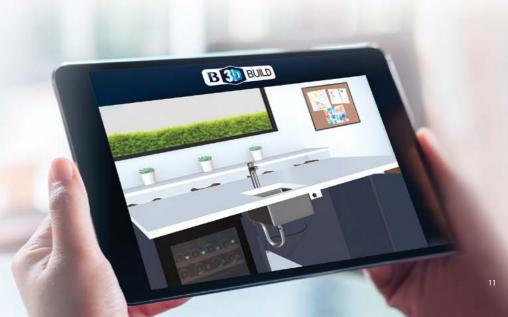

Billi's **3D Build** is the latest mobile innovation. The online tool allows you to specify and shop our products in a few simple clicks.

Build your own filtered water system at: www.billi.com.au/3d-build