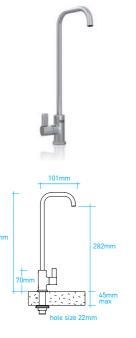

# Round Slimline Dispenser Round in design with single pin lever option. Suitable for ambient or chilled water. Suits Billi Home C, Billi Home FT

# Extended Spout Square Slimline

Extended spout allows bottles and jugs to be filled when the tap is installed on a font.

Suits Billi Home C, Billi Home FT Add finish code to the product code (991900SCH / 991900SBR / 991900SMB)

# Square Slimline Dispenser S

Square in design with single paddle lever option. Suitable for ambient or chilled water.

Suits Billi Home C, Billi Home FT