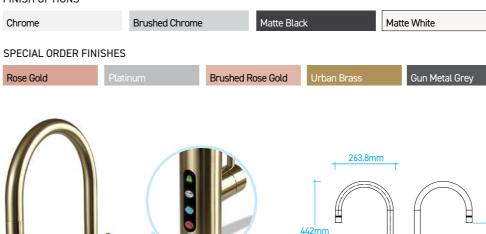

### FINISH OPTIONS

### FINISH OPTIONS

| Chrome               |              | Brushed Chrome |                   |
|----------------------|--------------|----------------|-------------------|
| Matte Black          |              | Matte White    |                   |
| SPECIAL ORDER FINISH | ES           |                |                   |
| Rose Gold            | Platinum     |                | Brushed Rose Gold |
| Urban Brass          | Gun Metal Gr | rey            |                   |