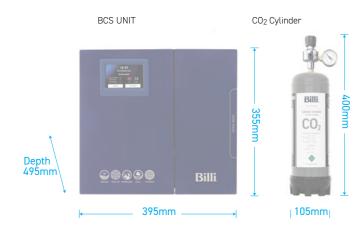

# Billi Home BCS

The Billi Home BCS system is the ultimate multi-use home water appliance

DISPENSER OPTION

| Product<br>Code | Model    | Power  | Suggested<br>Usage                                                                                                                                                                                                                                                                           |
|-----------------|----------|--------|----------------------------------------------------------------------------------------------------------------------------------------------------------------------------------------------------------------------------------------------------------------------------------------------|
| 925100          | Home BCS | 10 amp | <ul> <li>Drinking water filtration</li> <li>Cooking &amp; Food preparation</li> <li>Instant Hot or Chilled beverages</li> <li>Sterilisation of baby bottles</li> <li>Cocktails &amp; Mocktails</li> <li>Herbal teas &amp; specialty beverages</li> <li>Tempura &amp; cake batters</li> </ul> |