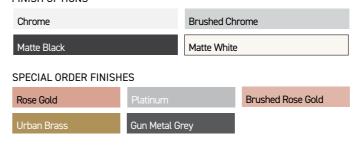

### FINISH OPTIONS

UNDERBENCH UNITS

Our dispensers come in a variety of modern and stylist finishes to match your kitchen environment.

MW - Matte White

BRG - Brushed Rose Gold

### FINISH OPTIONS

| Chrome               |              | Brushed Chrome |                   |
|----------------------|--------------|----------------|-------------------|
| Matte Black          |              | Matte White    |                   |
| SPECIAL ORDER FINISH | ES           |                |                   |
| Rose Gold            | Platinum     |                | Brushed Rose Gold |
| Urban Brass          | Gun Metal Gr | rey            |                   |