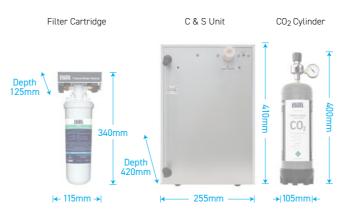

### **Replacement Filters**

Periodic replacement of filters is necessary to maintain water quality and ensure optimal health benefits. Genuine replacement Billi filters are available through our website and locally from your approved supplier. Filters MUST be replaced every 12 months as a minimum, in some areas or with high usage it is recommended this is increased to a frequency of 6 months.

### Our leading replacement filter

Billi's 0.2 Micron Fibron XC replacement filter has the capability of filtering Sediment, Chlorine, Paracitic Cysts, and Lead. It leaves you with odourless, great tasting water every time. This is the most appropriate filter for residential customers.

Billi now offers customers an environmentally friendly option to rent CO2 & Regulator packages, with a periodic refill service provided to site.