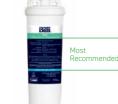

### **Replacement Filters**

Periodic replacement of filters is necessary to maintain water quality and ensure optimal health benefits. Genuine replacement Billi filters are available through our website and locally from your approved supplier. Filters MUST be replaced every 12 months as a minimum, in some areas or with high usage it is recommended this is increased to a frequency of 6 months.

### Our leading replacement filter

Billi's 0.2 Micron Fibron XC replacement filter has the capability of filtering Sediment, Chlorine, Paracitic Cysts, and Lead. It leaves you with odourless, great tasting water every time. This is the most appropriate filter for residential customers.

### Visit: www.billi.com.au/billi-how-to-videos

0.2 Micron Fibron XC<sup>®</sup> **Replacement Filter** 994052 Normal Filter Rating | 0.2 Micron

|           | Normal Filler Nating  |    | 0.2 MICI 011                                             |
|-----------|-----------------------|----|----------------------------------------------------------|
|           | Filtration Capability | Т  | Sediment, Chlorine, Taste & Odour, Paracitic Cysts, Lead |
| Flow Rate |                       | Т  | 3.8lpm                                                   |
|           | Water Pressure        | Т  | 80 kPa min - 860 kPa max                                 |
|           | Capacity              | 1  | 30,000 litres (Chlorine reduction)                       |
|           | Water Temperature     | I. | 38°C max. Must not freeze                                |
|           |                       |    |                                                          |