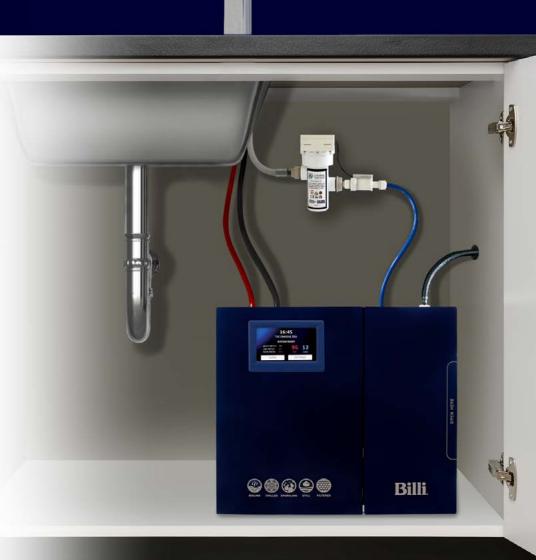

### 

All Billi Home systems are designed and manufactured in Australia.

With a focus on space saving, Billi systems continue to offer the smallest footprints on the market, allowing you to make the most of the valuable underbench space.

# Billi Home BCS

The Billi Home BCS system is the ultimate multi-use home water appliance

DISPENSER OPTION

| Product<br>Code | Model    | Power  | Suggested<br>Usage                                                                                                                                                                                                                                                                           |
|-----------------|----------|--------|----------------------------------------------------------------------------------------------------------------------------------------------------------------------------------------------------------------------------------------------------------------------------------------------|
| 925100          | Home BCS | 10 amp | <ul> <li>Drinking water filtration</li> <li>Cooking &amp; Food preparation</li> <li>Instant Hot or Chilled beverages</li> <li>Sterilisation of baby bottles</li> <li>Cocktails &amp; Mocktails</li> <li>Herbal teas &amp; specialty beverages</li> <li>Tempura &amp; cake batters</li> </ul> |