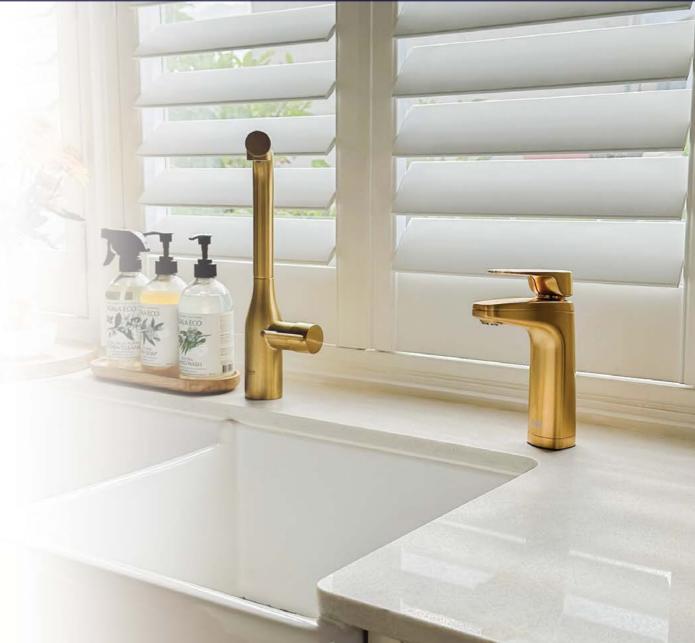

The Billi Home range offers a variety of dispenser options including our Multifunction, X series and slimline dispensers in a selection of modern finishes. Site specific tapware is available, including an XL Levered dispenser with red & blue coloured levers and braille pads for vision impaired applications.

Match the finish of your Billi dispenser with our Standalone Mixer Taps.

Billi has a range of stylish and functional accessories to match your needs including fonts, risers and tubing extension kits.

Billi's highly experienced professional service technicians can manage the installation of your Billi Unit. Service plans and filter subscriptions are also available to ensure you never have to worry about the maintenance of your unit.