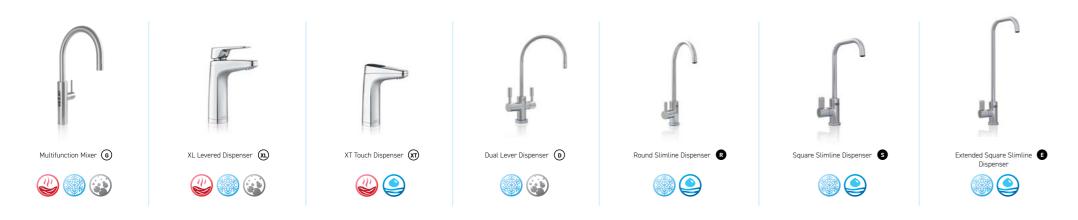

The Billi Home range offers a variety of dispenser options including our Multifunction, X series and slimline dispensers in a selection of modern finishes. Site specific tapware is available, including an XL Levered dispenser with red & blue coloured levers and braille pads for vision impaired applications.

# X SERIES DISPENSERS

|                         | nser is streamlined and eleged with position-sensitive le |             | mm (1<br>1 137.5mm<br>1                      |
|-------------------------|-----------------------------------------------------------|-------------|----------------------------------------------|
| Suits Billi Home BC, Bi | lli Home BCS, Billi Home BA                               |             | 1 98mm bench thickness<br>1 mm-48mm<br>140mm |
| FINISH OPTIONS          |                                                           |             |                                              |
|                         | Brushed Chrome                                            | Matte Black | Matte White                                  |

| XT Touch Disp | penser 🕅 |
|---------------|----------|
|---------------|----------|

The touch dispenser is an innovative, contemporary design, which has a top operating panel offering a sophisticated and clean style.

# Round Slimline Dispenser Round in design with single pin lever option. Suitable for ambient or chilled water. Suits Billi Home C, Billi Home FT

# Extended Spout Square Slimline

Extended spout allows bottles and jugs to be filled when the tap is installed on a font.

Suits Billi Home C, Billi Home FT Add finish code to the product code (991900SCH / 991900SBR / 991900SMB)

# Square Slimline Dispenser S

Square in design with single paddle lever option. Suitable for ambient or chilled water.

Suits Billi Home C, Billi Home FT

# Dual Lever Dispenser 🗩

Round in design with dual levers. Suitable for chilled and sparkling water.

Suits Billi Home C