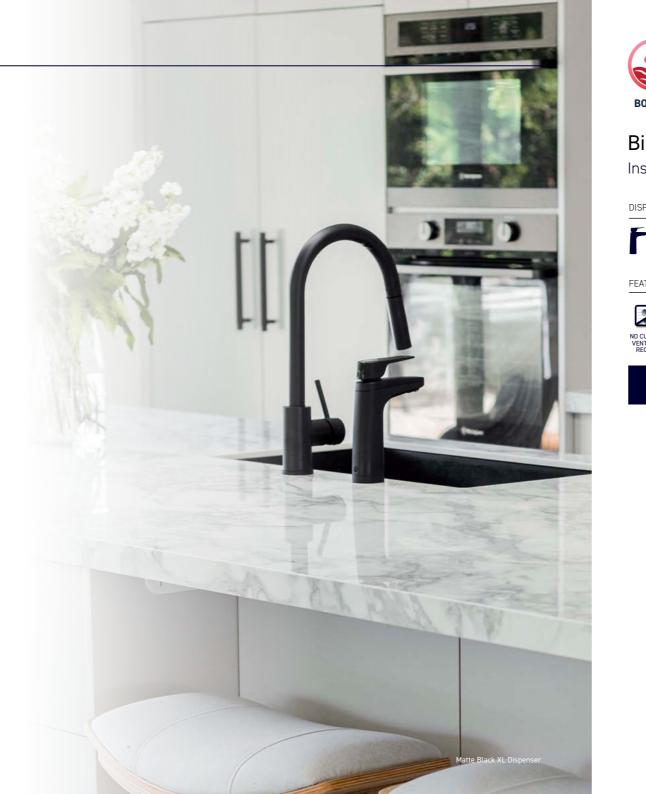

# Billi Home BCS

The Billi Home BCS system is the ultimate multi-use home water appliance

DISPENSER OPTION

| Product<br>Code | Model    | Power  | Suggested<br>Usage                                                                                                                                                                                                                                                                           |
|-----------------|----------|--------|----------------------------------------------------------------------------------------------------------------------------------------------------------------------------------------------------------------------------------------------------------------------------------------------|
| 925100          | Home BCS | 10 amp | <ul> <li>Drinking water filtration</li> <li>Cooking &amp; Food preparation</li> <li>Instant Hot or Chilled beverages</li> <li>Sterilisation of baby bottles</li> <li>Cocktails &amp; Mocktails</li> <li>Herbal teas &amp; specialty beverages</li> <li>Tempura &amp; cake batters</li> </ul> |

UNDERBENCH UNITS

The Multifunction Mixer Tap by Billi is a product of true innovation. By investing time and effort into the design process, Billi have been able to produce a highly functional, sleek, superior solution with intuitive and ergonomic user interface. Recognised by Good Design Australia in their Winners list for 2023, as a product, "that marries state-of-the-art design and seamless UI." the design of this product is without peer.

Single fixture that dispenses filtered AND domestic mains supply, replacing dual-fixture installations, (dispenser + mixer tap).

Suits: Billi Home BCS, Billi Home BC, Billi Home BA