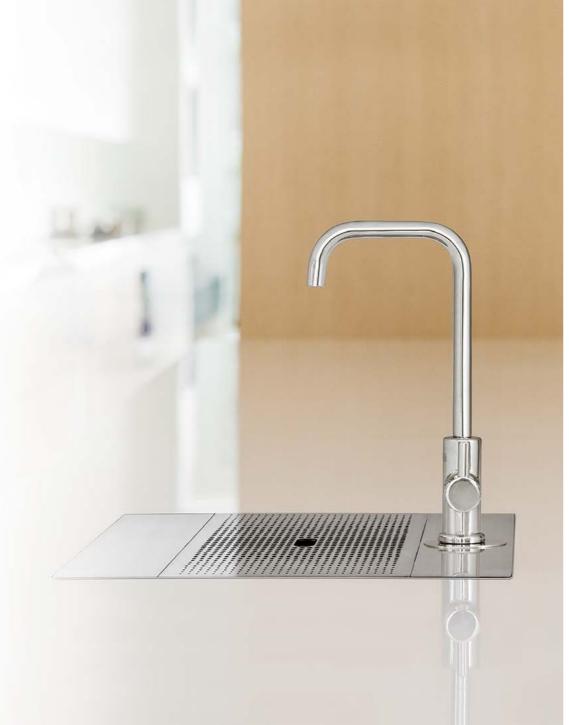

# X SERIES DISPENSERS

|                         | nser is streamlined and eleged with position-sensitive le |             | mm (1<br>1 137.5mm<br>1                      |
|-------------------------|-----------------------------------------------------------|-------------|----------------------------------------------|
| Suits Billi Home BC, Bi | lli Home BCS, Billi Home BA                               |             | 1 98mm bench thickness<br>1 mm-48mm<br>140mm |
| FINISH OPTIONS          |                                                           |             |                                              |
|                         | Brushed Chrome                                            | Matte Black | Matte White                                  |