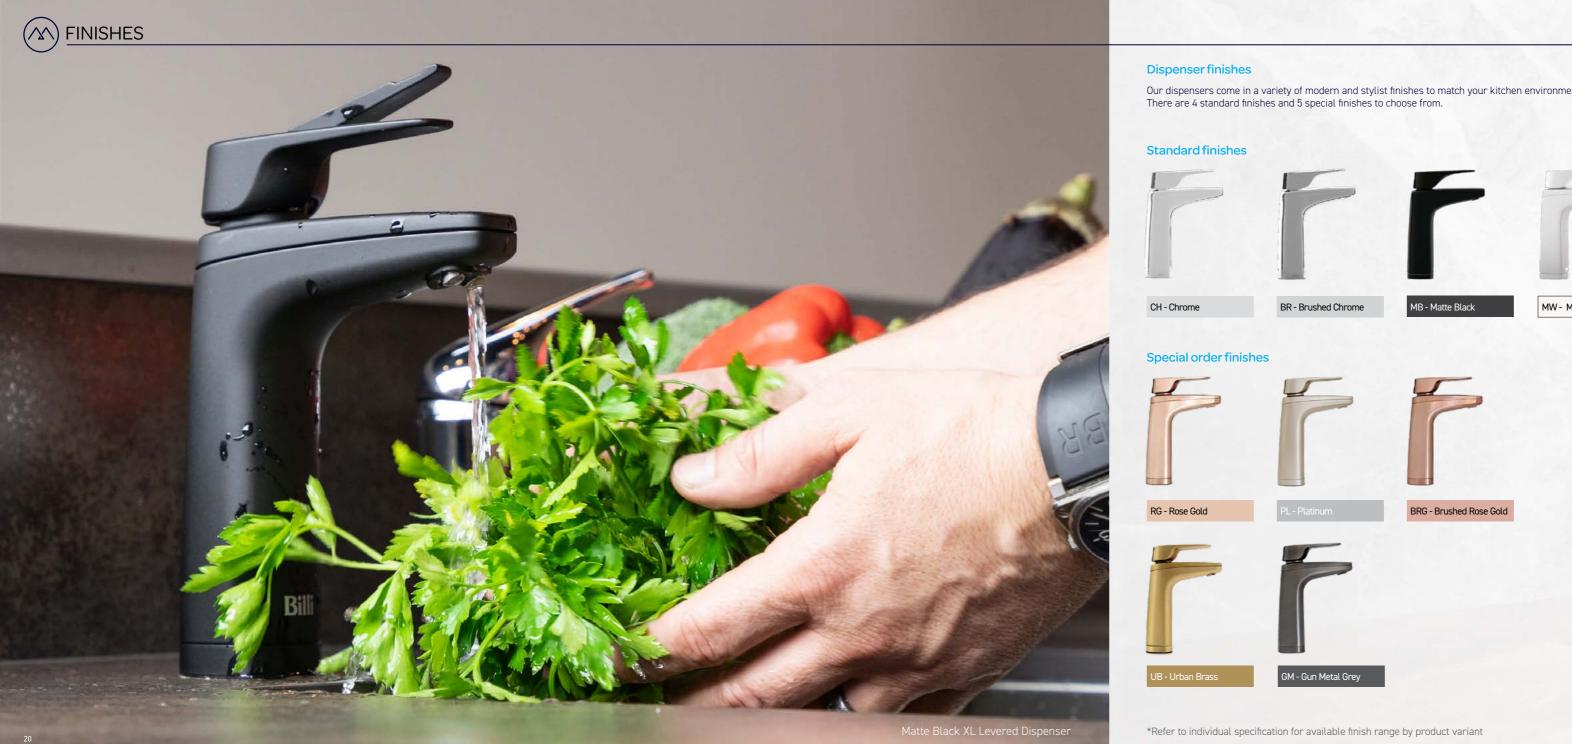

UNDERBENCH UNITS

Our dispensers come in a variety of modern and stylist finishes to match your kitchen environment.

MW - Matte White

BRG - Brushed Rose Gold