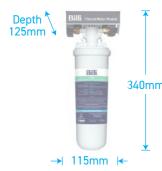

### **Replacement Filters**

Periodic replacement of filters is necessary to maintain water quality and ensure optimal health benefits. Genuine replacement Billi filters are available through our website and locally from your approved supplier. Filters MUST be replaced every 12 months as a minimum, in some areas or with high usage it is recommended this is increased to a frequency of 6 months.

### **Filtration capabilities**

Billi Filters have the following filtration capabilities:

Billi filters have been independently tested and certified by IAPMO to international standards and Australian Watermark. Billi filter performance testing is conducted in accordance with international standards NSF, WRAS and Watermark. \*Lead Reduction on 994052 + 994060 @ 98.93%