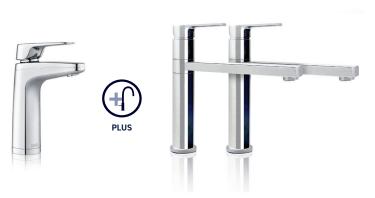

### Billi Quadra Twin Plus 15 with XL Levered Dispenser & Paddle Mixer

Enjoy all the space saving benefits of Billi's water cooled boiling and chilled Quadra systems PLUS TWO separate sink mixers to ensure safety and enhanced convenience for all users.

Supplied standard with a DDA compliant XL levered drinking water dispenser and two 6-star rated lever paddle mixer taps, the solution is both functional and appealing.

**BOILING** 

XL Levered Dispenser

2 x Paddle Lever Mixers