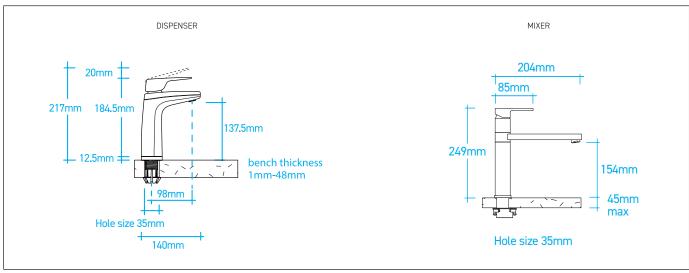

el Dispenser Suggested 50° hot water 50° hot water **Boiling water** Chilled water code name capacity litres delivery litres delivery (cups delivery (cups supply type no. of people (initial drawdown) per hour per hour)\* per hour) (amps)







904107LP

Quadra Twin Plus 15

XLLevered Up to 100

15

85

250

175

15

Based on the initial number of cups of boiling water immediately available, drawn one cup every 10 seconds. For all underbench filtered water systems, consideration may be needed for usage patterns and draw-off methods. 1 cup = 170ml

**992800 -** 70mm Riser & Font

**992820 -** 70mm Riser

**992803** - 120mm Riser & Font

992830 - 120mm Riser









990714 - Tubing Extension Kit for Plus unit - 1.8mtrs

### **Finishes**



## **TECHNICAL DRAWINGS**

### PRODUCT DIMENSIONS





### **INSTALLATION REQUIREMENTS**

#### PREFERRED INSTALLATION LAYOUT



### **WATER SUPPLY**

Three (3) 1/2" BSP (15mm) stop-taps with male threads - one cold water supply to Quadra Plus and two cold water supply to Sink Mixer - should be installed in an easily accessible position. Water supply must be microbiologically safe to drink, with a dynamic pressure of 250kPa at each outlet.

### **POWER SUPPLY**

A standard 15 amp power outlet is required, no further than 1000mm from the underbench unit. The system is supplied with a 1 metre flex cord and plug.

### **FILTRATION**

Billi's range of premium filters utilise BWT's unique Fibron X technology. Billi's filter range provides superior taste, water quality, consistent filter life and peace of mind when it comes to hygiene.

Filter su