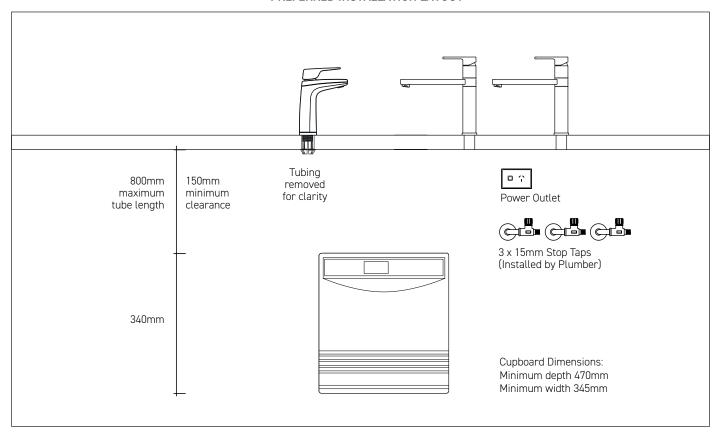

#### PREFERRED INSTALLATION LAYOUT

### **WATER SUPPLY**

Three (3) 1/2" BSP (15mm) stop-taps with male threads - one cold water supply to Quadra Plus and two cold water supply to Sink Mixer - should be installed in an easily accessible position. Water supply must be microbiologically safe to drink, with a dynamic pressure of 250kPa at each outlet.

### **POWER SUPPLY**

A standard 15 amp power outlet is required, no further than 1000mm from the underbench unit. The system is supplied with a 1 metre flex cord and plug.