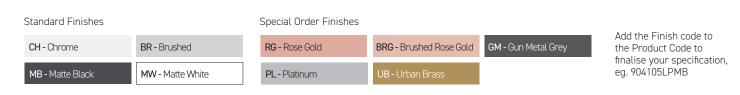

### PRODUCT SPECIFICATIONS

Water **Product** Model Dispenser Suggested 50° hot water 50° hot water **Boiling water** Chilled water code name capacity litres delivery litres delivery (cups delivery (cups supply type no. of people (initial drawdown) per hour per hour)\* per hour) (amps)







904107LP

Quadra Twin Plus 15

XLLevered Up to 100

15

85

250

175

15

Based on the initial number of cups of boiling water immediately available, drawn one cup every 10 seconds. For all underbench filtered water systems, consideration may be needed for usage patterns and draw-off methods. 1 cup = 170ml

**992800 -** 70mm Riser & Font

**992820 -** 70mm Riser

**992803** - 120mm Riser & Font

992830 - 120mm Riser









990714 - Tubing Extension Kit for Plus unit - 1.8mtrs

### **Finishes**



## **TECHNICAL DRAWINGS**

### PRODUCT DIMENSIONS





### **INSTALLATION REQUIREMENTS**

#### PREFERRED INSTALLATION LAYOUT



### **WATER SUPPLY**

Three (3) 1/2" BSP (15mm) stop-taps with male threads - one cold water supply to Quadra Plus and two cold water supply to Sink Mixer - should be installed in an easily accessible position. Water supply must be microbiologically safe to drink, with a dynamic pressure of 250kPa at each outlet.

### **POWER SUPPLY**

A standard 15 amp power outlet is required, no further than 1000mm from the underbench unit. The system is supplied with a 1 metre flex cord and plug.

### **FILTRATION**

Billi's range of premium filters utilise BWT's unique Fibron X technology. Billi's filter range provides superior taste, water quality, consistent filter life a