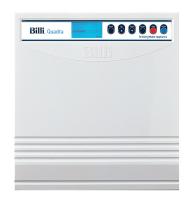

win Plus 15 with XL Levered Dispenser & Paddle Mixer

Enjoy all the space saving benefits of Billi's water cooled boiling and chilled Quadra systems PLUS TWO separate sink mixers to ensure safety and enhanced convenience for all users.

Requiring only cold feed mains supply, the Quadra Twin Plus mixes it's own hot water without the need for any additional under-bench space requirements or boosters.

Quadra Twin Plus models require no joinery ventilation and no more space than a standard Quadra boiling and chilled unit.

Supplied standard with a DDA compliant XL levered drinking water dispenser and two 6-star rated lever paddle mixer taps, the solution is both functional and appealing.





**BOILING** 





XL Levered Dispenser

2 x Paddle Lever Mixers

### Quadra Plus Under-Bench Unit





### **Features**



SPACE SAVING DESIGN





ENERGY EFFICIENT



HFAT TECHNOLOGY



WATER COOLED TECHNOLOGY



NO CUPROARD VENTILATION REQUIRED



AUSTRALIAN DESIGNED & MADE



GREENTAG CERTIFIED



### PRODUCT SPECIFICATIONS

Water **Product** Model Dispenser Suggested 50° hot water 50° hot water **Boiling water** Chilled water code name capacity litres delivery litres delivery (cups delivery (cups supply type no. of people (initial drawdown) per hour per hour)\* per hour) (amps)







904107LP

Quadra Twin Plus 15

XLLevered Up to 100

15

85

250

175

15

Based on the initial number of cups of boiling water immediately available, drawn one cup every 10 seconds. For all underbench filtered water systems, consideration may be needed for usage patterns and draw-off methods. 1 cup = 170