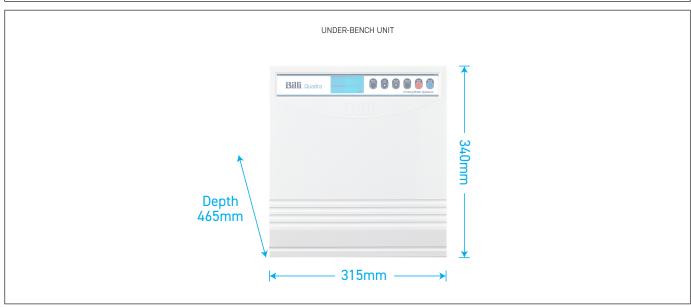

Dispenser Suggested 50° hot water 50° hot water **Boiling water** Chilled water code name capacity litres delivery litres delivery (cups delivery (cups supply type no. of people (initial drawdown) per hour per hour)\* per hour) (amps)







904107LP

Quadra Twin Plus 15

XLLevered Up to 100

15

85

250

175

15

Based on the initial number of cups of boiling water immediately available, drawn one cup every 10 seconds. For all underbench filtered water systems, consideration may be needed for usage patterns and draw-off methods. 1 cup = 170ml

**992800 -** 70mm Riser & Font

**992820 -** 70mm Riser

**992803** - 120mm Riser & Font

992830 - 120mm Riser









990714 - Tubing Extension Kit for Plus unit - 1.8mtrs

### **Finishes**



## **TECHNICAL DRAWINGS**

### PRODUCT DIMENSIONS





### **INSTALLATION REQUIREMENTS**

#### PREFERRED INSTALLATION LAYOUT



### **WATER SUPPLY**

Three (3) 1/2" BSP (15mm) stop-taps with male threads - one cold water supply to Quadra Plus and two cold water supply to Sink Mixer - should be installed in an easily accessible position. Water supply must be microbiologically safe to drink, with a dynamic pressure of 250kPa at each outlet.

### **POWER SUPPLY**

A standard 15 amp power outlet is required, no further than 1000mm from the underbench unit. The system is supplied with a 1 metre flex cord and plug.

### **FILTRATION**

Billi's range of premium filters utilise BWT's unique Fibron X technology. Billi's filter range provides superior taste, water quality, consistent filter life and peace of mind when it comes to hygiene.

Filter supp