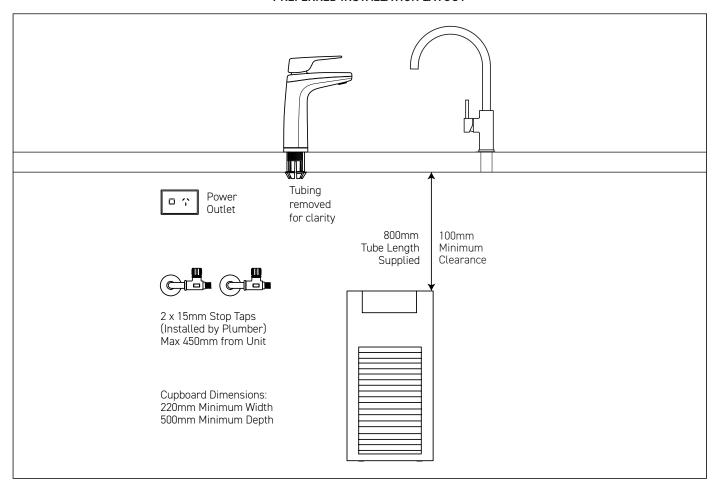

#### PREFERRED INSTALLATION LAYOUT

### **WATER SUPPLY**

Two (2) 1/2" BSP (15mm) stop-taps with a male thread should be installed in an easily accessible position. Water supply must be microbiologically safe to drink, with a minimum dynamic water pressure of 250kPa and a maximum of 1000kPa.

### **POWER SUPPLY**

A standard 10 amp power outlet is required, no further than 1000mm from the underbench unit. The system is supplied with a 1 metre flex cord and plug.