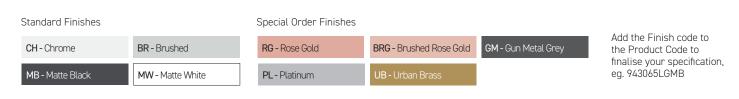

--|----------------|-----------------------------------------------|----------------|---------------------|
|               |                 |               |           |                               |                |                                               |                |                     |











Sahara 360 943065LG Plus

XL Levered

Up to 60

40

180

unlimited

10

A reserve of boiling water is still available after hot water is fully drawn.

\* Based on the initial number of cups of boiling water immediately available, drawn one cup every 10 seconds. For all underbench filtered water systems, consideration may be needed for usage patterns and draw-off methods. 1 cup = 170ml

### Accessories



990714 - Tubing Extension Kit for Plus unit - 1.8mtrs

### **Finishes**



## **TECHNICAL DRAWINGS**

### PRODUCT DIMENSIONS





### **INSTALLATION REQUIREMENTS**

#### PREFERRED INSTALLATION LAYOUT



### **WATER SUPPLY**

Two (2) 1/2" BSP (15mm) stop-taps with a male thread should be installed in an easily accessible position. Water supply must be microbiologically safe to drink, with a minimum dynamic water pressure of 250kPa and a maximum of 1000kPa.

### **POWER SUPPLY**

A standard 10 amp power outlet is required, no further than 1000mm from the underbench unit. The system is supplied with a 1 metre flex cord and plug.

### **FILTRATION**

Billi's range of premium filters utilise BWT's unique Fibron X technology. Billi's filter range provides superior taste, water quality, consistent filter life and peace of mind when it comes to hygiene.

Filter supplie