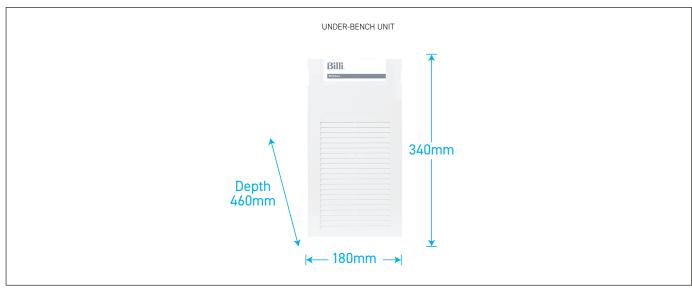

------------|----------------|---------------------|
|               |                 |               |           |                               |                |                                               |                |                     |











Sahara 360 943065LG Plus

XL Levered

Up to 60

40

180

unlimited

10

A reserve of boiling water is still available after hot water is fully drawn.

\* Based on the initial number of cups of boiling water immediately available, drawn one cup every 10 seconds. For all underbench filtered water systems, consideration may be needed for usage patterns and draw-off methods. 1 cup = 170ml

### Accessories



990714 - Tubing Extension Kit for Plus unit - 1.8mtrs

### **Finishes**



## **TECHNICAL DRAWINGS**

### PRODUCT DIMENSIONS





### **INSTALLATION REQUIREMENTS**

#### PREFERRED INSTALLATION LAYOUT



### **WATER SUPPLY**

Two (2) 1/2" BSP (15mm) stop-taps with a male thread should be installed in an easily accessible position. Water supply must be microbiologically safe to drink, with a minimum dynamic water pressure of 250kPa and a maximum of 1000kPa.

### **POWER SUPPLY**

A standard 10 amp power outlet is required, no further than 1000mm from the underbench unit. The system is supplied with a 1 metre flex cord and plug.

### **FILTRATION**

Billi's range of premium filters utilise BWT's unique Fibron X technology. Billi's filter range provides superior taste, water quality, consistent filter life and peace of mind when it comes to hygiene.

Filter supplied: 994051 (5 micron). Replacement filters available: 99