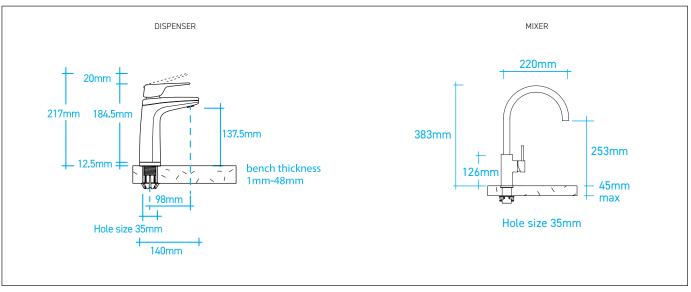

--------------|----------------|---------------------|
|               |                 |               |           |                               |                |                                               |                |                     |











Sahara 360 943065LG Plus

XL Levered

Up to 60

40

180

unlimited

10

A reserve of boiling water is still available after hot water is fully drawn.

\* Based on the initial number of cups of boiling water immediately available, drawn one cup every 10 seconds. For all underbench filtered water systems, consideration may be needed for usage patterns and draw-off methods. 1 cup = 170ml

### Accessories



990714 - Tubing Extension Kit for Plus unit - 1.8mtrs

### **Finishes**



## **TECHNICAL DRAWINGS**

### PRODUCT DIMENSIONS





### **INSTALLATION REQUIREMENTS**

#### PREFERRED INSTALLATION LAYOUT



### **WATER SUPPLY**

Two (2) 1/2" BSP (15mm) stop-taps with a male thread should be installed in an easily accessible position. Water supply must be microbiologically safe to drink, with a minimum dynamic water pressure of 250kPa and a maximum of 1000kPa.

### **POWER SUPPLY**

A standard 10 amp power outlet is required, no further than 1000mm from the underbench unit. The system is supplied with a 1 metre flex cord and plug.

### **FILTRATION**

Billi's range of premium filters utilise BWT's unique Fibron X technology. Billi's filter range provides superior taste, water quality, consistent filter life and peace of mind when it comes to hygiene.

Filter supplied: 994051 (5 micron). Replacement filters available: