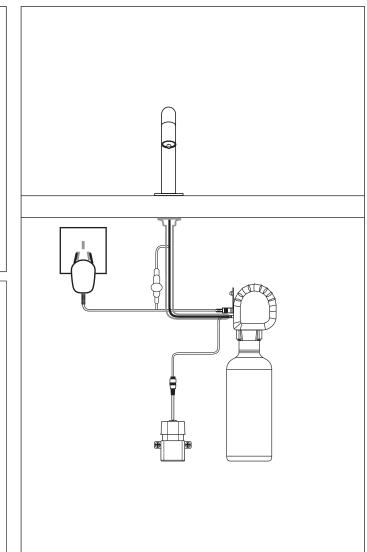

ES MAINS OR BATTERY POWER

SENSOR

ACTIVATED



USE WITH LIQUID SOAP

| Water<br>type | Product<br>code | PRODUCT SPECIFICATIONS            | Reservoir<br>size | Max dispense<br>time |
|---------------|-----------------|-----------------------------------|-------------------|----------------------|
| SOAP SENSOR   | 982410          | Bench Mount Soap Sensor Dispenser | 1700ml            | 10 seconds           |
| Finishes      |                 |                                   |                   |                      |

 Standard Finishes
 Special Order Finish

 CH - Chrome
 BR - Brushed
 MB - Matte Black
 UB - Urban Brass

Add the Finish code to the Product Code to finalise your specification, eg. 982410CH

# **TECHNICAL DRAWING & INSTALLATION REQUIREMENTS**

# PRODUCT DIMENSIONS





#### POWER SUPPLY

The Billi sensor tap is supplied with battery or mains power packs. Battery: 6V DC / 4 x 1.5 AA batteries (not supplied).

Mains: 240V 10 amp GPO.

The control box must be fitted no more than 1100mm from the outlet. Transformer power supply lead is 1300mm long. All Billi sensor taps are supplied with wall plugs and screws.

### CERTIFICATIONS

The Billi Sensor Soap Dispensers are manufactured under a certified quality control system. Billi Sensor Soap Dispensers have been tested and comply to: ISO9001:2015, QEC 11627; WELL member mark; Compliant to AS1428.

# WARRANTY

The Billi Washroom Range is covered by a comprehensive 12 month warranty on all parts and labour.



Billi Australia Pty Ltd 42 Lucknow Crescent, Thomastown, Victoria 3074 Australia

P 1800 812 321
 F +6