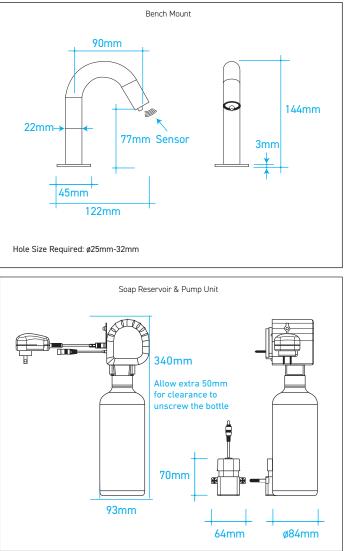

# **TECHNICAL DRAWING & INSTALLATION REQUIREMENTS**

# PRODUCT DIMENSIONS

#### POWER SUPPLY

The Billi sensor tap is supplied with battery or mains power packs. Battery: 6V DC / 4 x 1.5 AA batteries (not supplied).

Mains: 240V 10 amp GPO.

The control box must be fitted no more than 1100mm from the outlet. Transformer power supply lead is 1300mm long. All Billi sensor taps are supplied with wall plugs and screws.