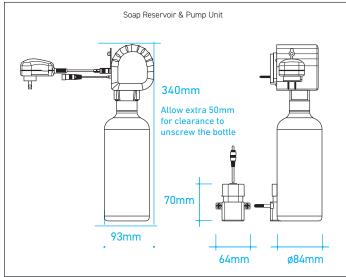

#### PRODUCT DIMENSIONS

# PRODUCT SPECIFICATIONS

| Water       | Product | Model                                     | Reservoir | Max dispense |
|-------------|---------|-------------------------------------------|-----------|--------------|
| type        | code    | name                                      | size      | time         |
| SOAP SENSOR | 982412  | Straight Wall Mount Soap Sensor Dispenser | 1700ml    | 10 seconds   |