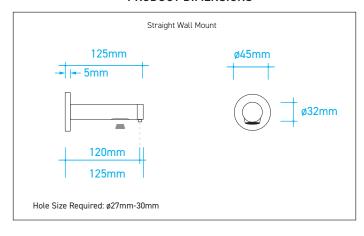

S





SENSOR ACTIVATED



& ERGONOMIC DESIGNED





BATTERY

# PRODUCT SPECIFICATIONS

| Water       | Product | Model                                     | Reservoir | Max dispense |
|-------------|---------|-------------------------------------------|-----------|--------------|
| type        | code    | name                                      | size      | time         |
| SOAP SENSOR | 982412  | Straight Wall Mount Soap Sensor Dispenser | 1700ml    | 10 seconds   |

### Accessories

948105 - Back of wall PVC install kit

### **Finishes**

Standard Finishes

CH - Chrome **BR** - Brushed

MB - Matte Black

Special Order Finish

Add the Finish code to the Product Code to finalise your specification, eg. 982412CH

# TECHNICAL DRAWING & INSTALLATION REQUIREMENTS

#### PRODUCT DIMENSIONS





### PREFERRED INSTALLATION LAYOUT



### **POWER SUPPLY**

The Billi sensor tap is supplied with battery or mains power packs. Battery:  $6V\ DC\ /\ 4\times 1.5\ AA$  batteries (not supplied). Mains: 240V 10 amp GPO.

The control box must be fitted no more than 1100mm from the outlet. Transformer power supply lead is 1300mm long. All Billi sensor taps are supplied with wall plugs and screws.

### **CERTIFICATIONS**

The Billi Sensor Soap Dispensers are manufactured under a certified quality control system. Billi Sensor Soap Dispensers have been tested and comply to:

ISO9001:2015, QEC 11627;

WELL member mark;

Compliant to AS1428.

### **WARRANTY**

The Billi Washroom Range is covered by a comprehensive 12 month warranty on all parts and labour.











Billi Australia Pty Ltd 42 L