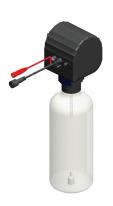

### Soap Reservoir Unit

# PRODUCT SPECIFICATIONS

| Water       | Product | Model                                     | Reservoir | Max dispense |
|-------------|---------|-------------------------------------------|-----------|--------------|
| type        | code    | name                                      | size      | time         |
| SOAP SENSOR | 982412  | Straight Wall Mount Soap Sensor Dispenser | 1700ml    | 10 seconds   |