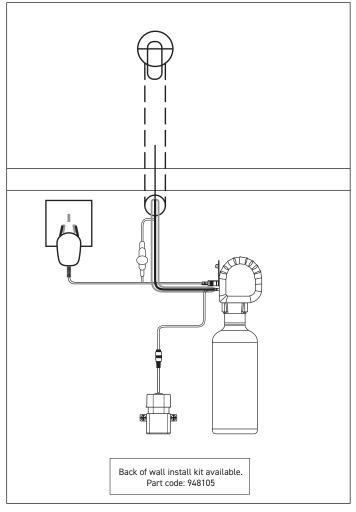

### PREFERRED INSTALLATION LAYOUT

### Accessories

948105 - Back of wall PVC install kit

### **POWER SUPPLY**

The Billi sensor tap is supplied with battery or mains power packs. Battery:  $6V\ DC\ /\ 4\times 1.5\ AA$  batteries (not supplied). Mains: 240V 10 amp GPO.

The control box must be fitted no more than 1100mm from the outlet. Transformer power supply lead is 1300mm long. All Billi sensor taps are supplied with wall plugs and screws.