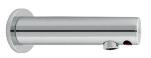

### Billi Straight Wall Mount Soap Sensor Dispenser

Billi's contactless soap dispenser range uniquely features it's infrared sensor built into the spout.

This sensor automatically detects hand movement in the dispensing zone and has a configurable run time of between 0.5 seconds and up to 10 seconds, reducing wastage.

The soap dispenser range is ideal for use in food preparation, healthcare, aged care, residential bathrooms, childcare, schools and universities, and commercial washrooms.

Straight Wall Mount Soap Sensor Dispenser