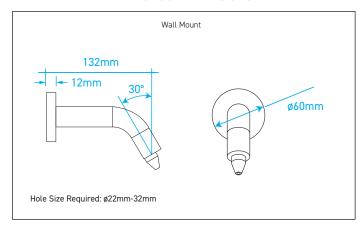

FRIEN







IGE OF

BATTERY POWER

SUITABLE USE WITH LIQUID SOAP





# PRODUCT SPECIFICATIONS

| Water       | Product | Model                            | Reservoir | Max dispense |
|-------------|---------|----------------------------------|-----------|--------------|
| type        | code    | name                             | size      | time         |
| SOAP SENSOR | 982411  | Wall Mount Soap Sensor Dispenser | 1700ml    | 10 seconds   |

# Accessories

948105 - Back of wall PVC install kit

# **Finishes**

Standard Finishes

CH - Chrome BR - Brushed

MB - Matte Black

Special Order Finish

**UB** - Urban Brass

Add the Finish code to the Product Code to finalise your specification, eg.  $982411\mathrm{CH}$ 

# TECHNICAL DRAWING & INSTALLATION REQUIREMENTS

#### PRODUCT DIMENSIONS





#### PREFERRED INSTALLATION LAYOUT



## **POWER SUPPLY**

The Billi sensor tap is supplied with battery or mains power packs. Battery:  $6V\ DC\ /\ 4\times 1.5\ AA$  batteries (not supplied).

Mains: 240V 10 amp GPO.

The control box must be fitted no more than 1100mm from the outlet. Transformer power supply lead is 1300mm long. All Billi sensor taps are supplied with wall plugs and screws.

# **CERTIFICATIONS**

The Billi Sensor Soap Dispensers are manufactured under a certified quality control system. Billi Sensor Soap Dispensers have been tested and comply to:

ISO9001:2015, QEC 11627;

WELL member mark;

Compliant to AS1428.

## WARRANTY

The Billi Washroom Range is covered by a comprehensive 12 month warranty on all parts and labour.











**Billi Australia Pty Ltd** 42 Luc