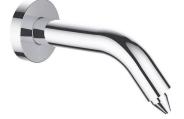

### Billi Wall Mount Soap Sensor Dispenser

Billi's contactless soap dispenser range uniquely features it's infrared sensor built into the spout.

This sensor automatically detects hand movement in the dispensing zone and has a configurable run time of between 0.5 seconds and up to 10 seconds, reducing wastage.

The soap dispenser range is ideal for use in food preparation, healthcare, aged care, residential bathrooms, childcare, schools and universities, and commercial washrooms.

**SOAP** 

SENSOR

Wall Mount Soap Sensor Dispenser