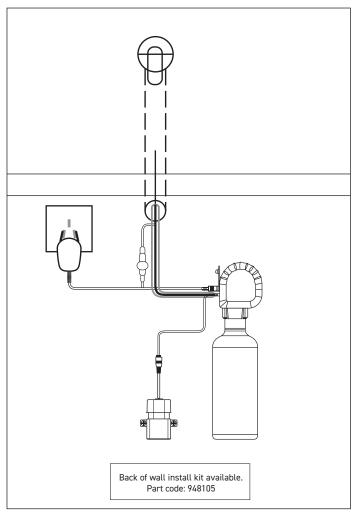

#### PREFERRED INSTALLATION LAYOUT

# Accessories

948105 - Back of wall PVC install kit