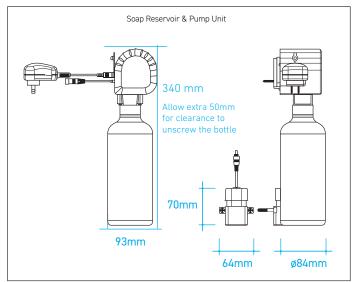

IEN







IGE OF

BATTERY POWER

SUITABLE USE WITH LIQUID SOAP





# PRODUCT SPECIFICATIONS

| Water       | Product | Model                            | Reservoir | Max dispense |
|-------------|---------|----------------------------------|-----------|--------------|
| type        | code    | name                             | size      | time         |
| SOAP SENSOR | 982411  | Wall Mount Soap Sensor Dispenser | 1700ml    | 10 seconds   |

# Accessories

948105 - Back of wall PVC install kit

# **Finishes**

Standard Finishes

CH - Chrome BR - Brushed

MB - Matte Black

Special Order Finish

**UB** - Urban Brass

Add the Finish code to the Product Code to finalise your specification, eg.  $982411\mathrm{CH}$ 

# TECHNICAL DRAWING & INSTALLATION REQUIREMENTS

#### PRODUCT DIMENSIONS





#### PREFERRED INSTALLATION LAYOUT



## **POWER SUPPLY**

The Billi sensor tap is supplied with battery or mains power packs. Battery:  $6V\ DC\ /\ 4\times 1.5\ AA$  batteries (not supplied).

Mains: 240V 10 amp GPO.

The control box must be fitted no more than 1100mm from the outlet. Transformer power supply lead is 1300mm long. All Billi sensor taps are supplied with wall plugs and screws.

# **CERTIFICATIONS**

The Billi Sensor Soap Dispensers are manufactured under a certified quality control system. Billi Sensor Soap Dispensers have been tested and comply to:

ISO9001:2015, QEC 11627;

WELL member mark;

Compliant to AS1428.

## WARRANTY

The Billi Washroom Range is covered by a comprehensive 12 month warranty on all parts and labour.











**Billi Australia Pty Ltd** 42 Luckn