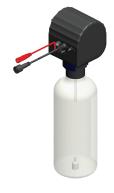

# PRODUCT SPECIFICATIONS

| Water       | Product | Model                            | Reservoir | Max dispense |
|-------------|---------|----------------------------------|-----------|--------------|
| type        | code    | name                             | size      | time         |
| SOAP SENSOR | 982411  | Wall Mount Soap Sensor Dispenser | 1700ml    | 10 seconds   |

## **POWER SUPPLY**

The Billi sensor tap is supplied with battery or mains power packs. Battery:  $6V\ DC\ /\ 4\times 1.5\ AA$  batteries (not supplied).

Mains: 240V 10 amp GPO.

The control box must be fitted no more than 1100mm from the outlet. Transformer power supply lead is 1300mm long. All Billi sensor taps are supplied with wall plugs and screws.