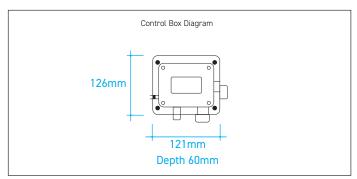

### **POWER SUPPLY**

The Billi sensor tap is supplied with battery or mains power packs. Battery:  $6V\ DC\ /\ 4\ x\ 1.5\ AA$  batteries (not supplied). Mains:  $240V\ 10\ amp\ GPO$ .

The control box must be fitted no more than 1100mm from the outlet. Transformer power supply lead is 1300mm long. All Billi sensor taps are supplied with wall plugs and screws..