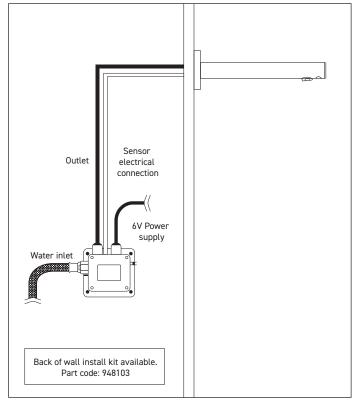

### Accessories

948103 - Back of wall PVC install kit

### **WATER SUPPLY**

The Billi sensor tap has been tested and can operate from min 50kPa to max 700kPa. The recommended working pressure range is between 100 - 700 kPa. It is fitted with a 1/2" BSP (15mm) inlet nipple. Min flow rate supplied is 4L/min.

### **POWER SUPPLY**

The Billi sensor tap is supplied with battery or mains power packs. Battery:  $6V\ DC\ /\ 4\ x\ 1.5\ AA$  batteries (not supplied). Mains:  $240V\ 10\ amp\ GPO$ .

The control box must be fitted no more than 1100mm from the outlet. Transformer power supply lead is 1300mm long. All Billi sensor taps are supplied with wall plugs and screws..