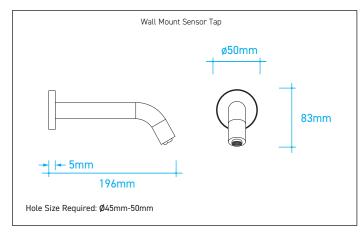

CONTACTLESS DISPENSING

USER FRIENDLY & ERGONOMIC DESIGNED

RANGE OF FINISHES

BATTERY POWER

6 STARS WELS RATIN

# PRODUCT SPECIFICATIONS

| Water        | Product | Model                 | WELS   | Flow            |
|--------------|---------|-----------------------|--------|-----------------|
| type         | code    | name                  | rating | rate            |
| WATER SENSOR | 961100  | Wall Mount Sensor Tap | 6 Star | 4 litres / min. |

#### Accessories

948103 - Back of wall PVC install kit

# **Finishes**

Standard Finishes

CH-Chrome BR-Brushed

MB - Matte Black

Special Order Finish

**UB** - Urban Brass

Add the Finish code to the Product Code to finalise your specification, eg. 961100CH

# TECHNICAL DRAWING & INSTALLATION REQUIREMENTS

#### PRODUCT DIMENSIONS





#### PREFERRED INSTALLATION LAYOUT



#### **WATER SUPPLY**

The Billi sensor tap has been tested and can operate from min 50 kPa to max 700 kPa. The recommended working pressure range is between 100 - 700 kPa. It is fitted with a 1/2" BSP (15mm) inlet nipple. Min flow rate supplied is 4 L/min.

# **POWER SUPPLY**

The Billi sensor tap is supplied with battery or mains power packs. Battery: 6V DC / 4 x 1.5 AA batteries (not supplied).

Mains: 240V 10 amp GPO.

The control box must be fitted no more than 1100mm from the outlet. Transformer power supply lead is 1300mm long. All Billi sensor taps are supplied with wall plugs and screws..

#### **CERTIFICATIONS**

The Billi Sensor taps are manufactured under a certified quality control system. Billi Sensor taps have been tested and comply