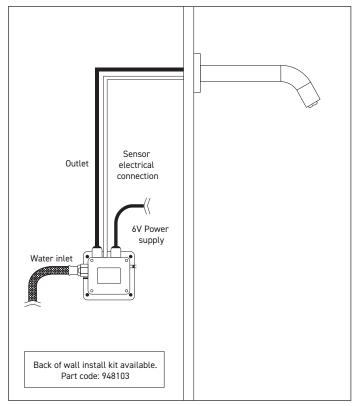

#### PREFERRED INSTALLATION LAYOUT

#### Accessories

948103 - Back of wall PVC install kit

# **POWER SUPPLY**

The Billi sensor tap is supplied with battery or mains power packs. Battery: 6V DC / 4 x 1.5 AA batteries (not supplied).

Mains: 240V 10 amp GPO.

The control box must be fitted no more than 1100mm from the outlet. Transformer power supply lead is 1300mm long. All Billi sensor taps are supplied with wall plugs and screws..