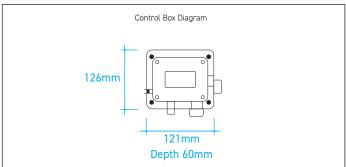

#### PRODUCT DIMENSIONS

# **POWER SUPPLY**

The Billi sensor tap is supplied with battery or mains power packs. Battery: 6V DC / 4 x 1.5 AA batteries (not supplied).

Mains: 240V 10 amp GPO.

The control box must be fitted no more than 1100mm from the outlet. Transformer power supply lead is 1300mm long. All Billi sensor taps are supplied with wall plugs and screws..