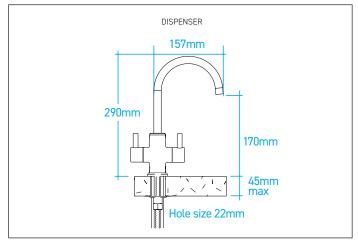

---|---------------|--------------------------|---------------------------|-----------------------------------------------------------------------------------------------------------------------------------------------------------------------------|
| CHILLED SPARKLING | 913100D         | Home CS       | Dual Levered<br>Slimline | 10                        | <ul> <li>Drinking water filtration</li> <li>Instant Chilled &amp; Sparkling beverages</li> <li>Cooking &amp; Food preparation</li> <li>Cocktails &amp; Mocktails</li> </ul> |

#### Accessories

992810 -Slimline Font

990727 - Tubing Extension Kit for Slimline Sparking 2mtrs



## **Finishes**

Standard Finishes

**BR** - Brushed MB - Matte Black CH - Chrome

## **TECHNICAL DRAWING & INSTALLATION REQUIREMENTS**

#### PRODUCT DIMENSIONS





#### **WATER SUPPLY**

A single 1/2" BSP (15mm) stop-tap with a male thread should be installed in an easily accessible position. Water supply must be microbiologically safe to drink, with a minimum dynamic water pressure of 250kPa and a maximum of 1000kPa.

#### **POWER SUPPLY**

A standard 10 amp power outlet is required, no further than 1000mm from the underbench unit. The system is supplied with a 1 metre flex cord and plug.

#### **FILTRATION**

Billi's range of premium filters utilise BWT's unique Fibron X technology. Billi's filter range provides superior taste, water quality, consistent filter life and peace of mind when it comes to hygiene. Filter supplied: 994052 (0.2 micron). Replacement filters available: 994051 (5 micron option), 994054 (HSD option), 994055 (XPHSD Fibron X