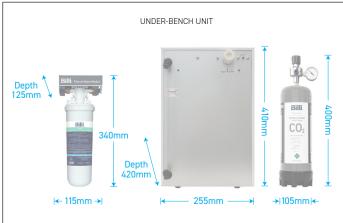

#### PRODUCT DIMENSIONS

## CO<sub>2</sub> Cylinder

The CO $_2$  gas cylinder supplied must be secured in a suitable location. Each cylinder contains 1100g of CO $_2$  and should be installed in a well ventilated area. Each cylinder will provide between 200-350L of sparkling water depending on the unit settings. The MSDS is available on www.billi.com.au for a complete list of specifications and warnings. Replacement gas cylinders are available from Billi. CO $_2$  Cylinder - single 996911 or double 996912