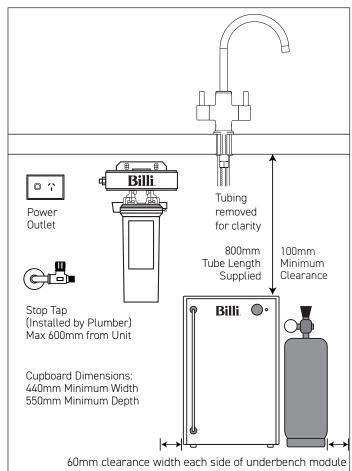

#### **WATER SUPPLY**

A single 1/2" BSP (15mm) stop-tap with a male thread should be installed in an easily accessible position. Water supply must be microbiologically safe to drink, with a minimum dynamic water pressure of 250kPa and a maximum of 1000kPa.

#### **POWER SUPPLY**

A standard 10 amp power outlet is required, no further than 1000mm from the underbench unit. The system is supplied with a 1 metre flex cord and plug.

#### PREFERRED INSTALLATION LAYOUT