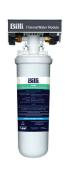

The stylish dual levered slimline dispenser is available in a range of finishes to complement any kitchen décor.

Supplied standard with 994052 sub-micron filtration from BWT to deliver the freshest tasting water and ensure the health of your family & guests.

#### **FILTRATION**

Billi's range of premium filters utilise BWT's unique Fibron X technology. Billi's filter range provides superior taste, water quality, consistent filter life and peace of mind when it comes to hygiene. Filter supplied: 994052 (0.2 micron). Replacement filters available: 994051 (5 micron option), 994054 (HSD option), 994055 (XPHSD Fibron XP), 994056 (Sediment only) and 994060 (Micron HF Sediment Only).