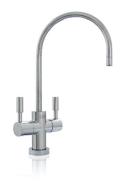

## Billi Home CS with Dual Levered Slimline Dispenser

Refreshing chilled & sparkling filtered water conveniently at your fingertips. With ice bank technology providing superior capacity & recovery, the Home CS is ideal for typical family use, glass after glass.

The stylish dual levered slimline dispenser is available in a range of finishes to complement any kitchen décor.

Supplied standard with 994052 sub-micron filtration from BWT to deliver the freshest tasting water and ensure the health of your family & guests.

#### Dual Slimline Dispenser

Home CS Under-Bench Units

## **Finishes**

Standard Finishes

**BR** - Brushed MB - Matte Black CH - Chrome