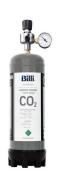

## CO<sub>2</sub> Cylinder

The CO $_2$  gas cylinder supplied must be secured in a suitable location. Each cylinder contains 1100g of CO $_2$  and should be installed in a well ventilated area. Each cylinder will provide between 200-350L of sparkling water depending on the unit settings. The MSDS is available on www.billi.com.au for a complete list of specifications and warnings. Replacement gas cylinders are available from Billi. CO $_2$  Cylinder - single 996911 or double 996912