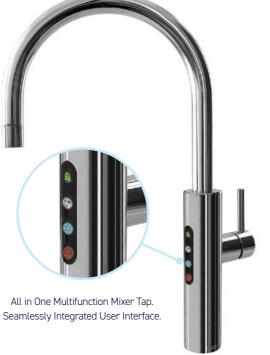

## ERGONOMIC INTERFACE

Practical touch-sensor user interface placed on the side to reduce risks of scalding, splashing, and accidental dispense.

"Red for no, green for go." Smart locking tech with visual safety and fault indicators, in line with Billi's protection protocols.