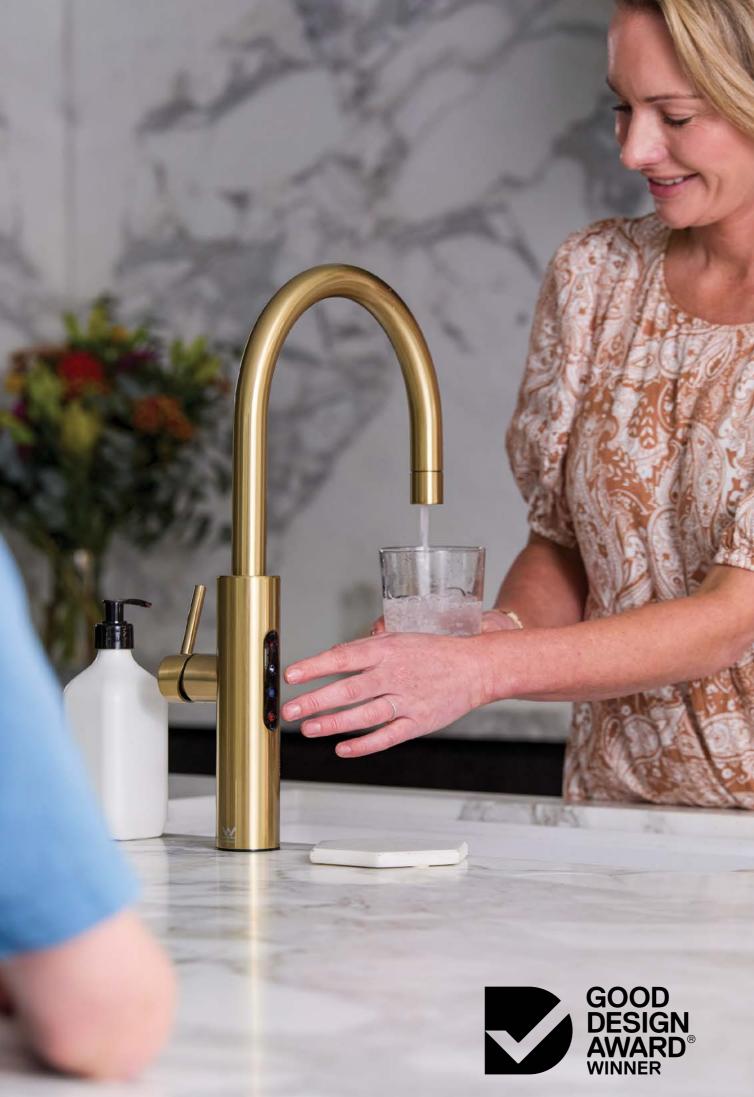

## ERGONOMIC INTERFACE

Practical touch-sensor user interface placed on the side to reduce risks of scalding, splashing, and accidental dispense.

"Red for no, green for go." Smart locking tech with visual safety and fault indicators, in line with Billi's protection protocols.