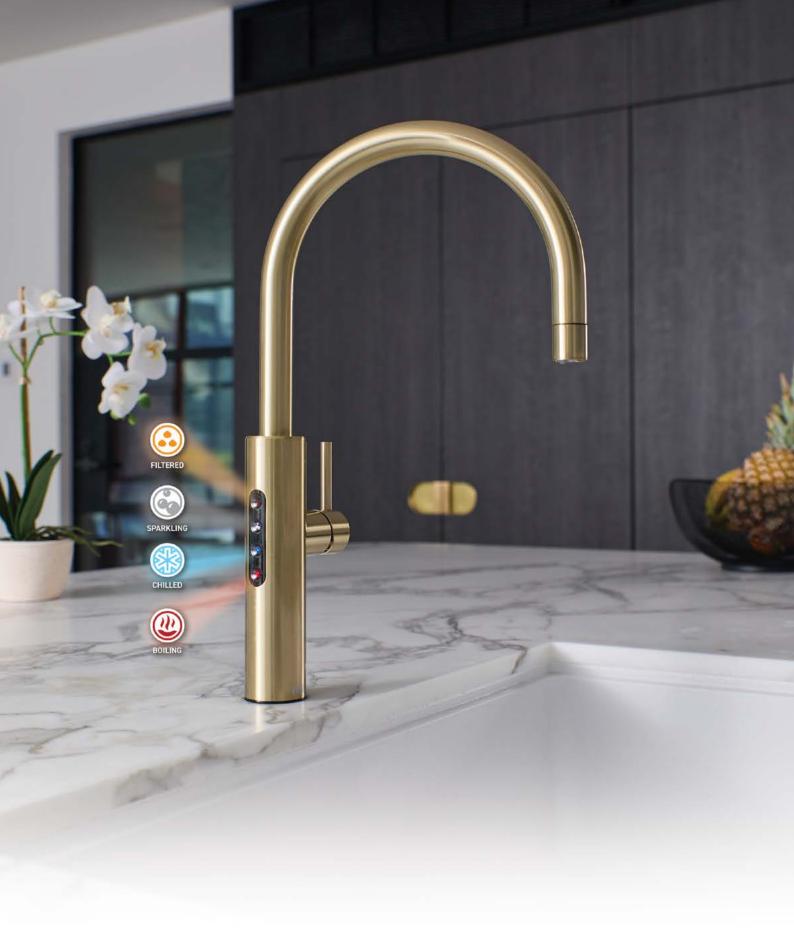

MEETS FUNCTION

The Billi Multifunction Mixer Tap is a testament to our commitment towards innovation and excellence, we've created a perfect filtered water system that is both functionally versatile and aesthetically elegant for any modern kitchen.

Recognised by Good Design Australia awards, our Multifunction Mixer Tap exemplifies the perfect blend of state-of-the-art filtration with under-bench technology, making it one seamless solution where 'Flow meets Function'.

ľ

Elevate your kitchen with an increased height clearance of 260mm, with 180° degrees of arch rotation.

Over 2 years of innovation and rigourous testing to ensure

optimal user experience.

2 fixtures in 1 that offer a worry-free classic installation or a seamless retrofit, increasing valuable counterspace.

## ERGONOMIC INTERFACE

Practical touch-sensor user interface placed on the side to reduce risks of scalding, splashing, and accidental dispense.

"Red for no, green for go." Smart locking tech with visual safety and fault indicators, in line with Billi's protection protocols.